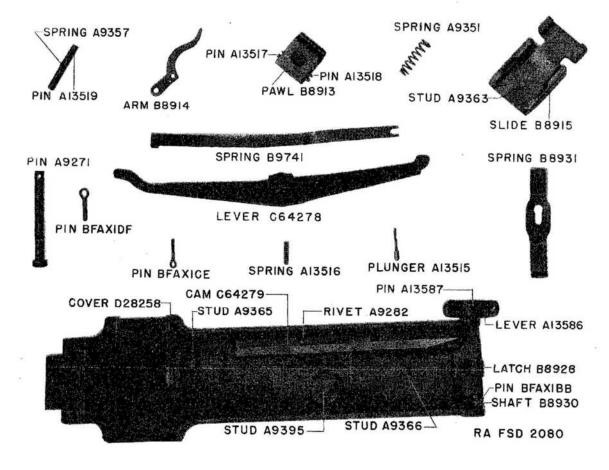

# PARTS FOR BASIC GUN

| NOTE<br>SYMBOL | PLATE<br>NO. | ITEM<br>STOCK<br>NO. | PIECE MARK<br>OR<br>DRAWING NO. | ITEM                                                                        | QUAN.<br>PER<br>UNIT<br>ASS'Y. | UNIT  |
|----------------|--------------|----------------------|---------------------------------|-----------------------------------------------------------------------------|--------------------------------|-------|
|                |              |                      |                                 | BUFFER, oil, assembly - Cont'd.<br>one A9299 oil buffer packing             |                                | •     |
|                |              |                      |                                 | gland SPRING<br>one A9267 oil buffer piston head<br>NUT                     |                                |       |
|                | 1            |                      |                                 | one A9380 oil buffer piston head<br>nut PIN                                 |                                |       |
|                |              |                      |                                 | one B8763 oil buffer piston ROD, assembly                                   |                                |       |
|                |              |                      |                                 | one B17169 oil buffer piston rod                                            |                                |       |
|                |              |                      |                                 | one B8969 oil buffer piston<br>VALVE, assembly                              |                                |       |
|                |              |                      |                                 | one A9528 oil buffer relief                                                 |                                |       |
|                | 1 1          |                      |                                 | one A9360 oil buffer relief                                                 |                                |       |
|                |              |                      |                                 | one A9393 oil buffer relief<br>valve SPRING                                 |                                |       |
|                | 1 1          |                      |                                 | one C8146 oil buffer TUBE                                                   |                                |       |
|                |              |                      |                                 | one B9731 oil buffer tube CAP<br>two A9361 oil buffer tube filler<br>SCREW) |                                |       |
| A-19 *         | 5            |                      | A9373                           | CAM, extractor                                                              | 1                              | .53   |
| A-19 *         | 8            |                      | C64279                          | CAM, extractor, cover                                                       | 1                              | 1.57  |
| A-19.Y         | 1 1          |                      | C64319                          | CAM, lock, breech (used on guns of present manufacture)                     | 1                              |       |
| A-19 Y         | 6            |                      | C4063                           | CAM, lock, breech (used on guns of                                          |                                |       |
|                |              |                      | ממונות                          | early manufacture) ————————————————————————————————————                     | 1                              | 4.97  |
| A-19           |              |                      | B147583                         | guns of present manufacture) ————————————————————————————————————           | (1)                            |       |
|                | 1            |                      |                                 | Y one C64319 breech lock CAM                                                |                                |       |
| <b>A-</b> 19   | 1 1          |                      | B8956                           | Y one Al3533 breech lock cam PLUG)<br>CAM, lock, breech, assembly (used on  | 100                            |       |
| H-17           |              |                      | 20,70                           | guns of early manufacture) ————————————————————————————————————             | (1)                            | 5.09  |
|                | 1 1          |                      | N                               | Y one C4063 breech lock CAM                                                 |                                |       |
|                |              |                      | 2000                            | Y one Al3533 breech lock cam PLUG)                                          | 1                              | 2.49  |
| A-19 %         | 7            |                      | B9731<br>A152900                | CAP, oil buffer tube                                                        | ī                              | .02   |
| A-19 Y         | 8            |                      | D28258                          | COVER -                                                                     | 1                              | 21.23 |
| A-19           |              |                      | C4081                           | COVER, assembly ————————————————————————————————————                        | (1)                            | 23.86 |
|                |              |                      |                                 | one A9395 belt feed lever pivot                                             |                                |       |
|                |              | 12                   |                                 | one A9384 belt feed lever pivot                                             |                                |       |
|                |              |                      |                                 | stud PIN                                                                    |                                |       |
|                |              |                      |                                 | one A9398 belt feed lever pivot<br>stud WASHER                              |                                |       |
|                | 1            |                      |                                 | Y one A152752 BRACKET                                                       |                                |       |
|                |              |                      |                                 | Y one D28258 COVER                                                          | - 8                            |       |
|                |              |                      |                                 | two A152980 cover bracket RIVET  * one C64279 cover extractor CAM           |                                |       |
|                | 1 1          |                      |                                 | three A9282 cover extractor cam                                             |                                |       |
|                |              |                      | 1                               | RIVET                                                                       | 1                              | 1     |

|                  |      | NO.      | OR<br>DRAWING NO.  | ITEM                                                                                         | UNIT<br>ASS'Y. | PRICE |
|------------------|------|----------|--------------------|----------------------------------------------------------------------------------------------|----------------|-------|
|                  |      |          |                    | cover, assembly - Cont'd. one A9365 cover extractor spring STUD one A9366 cover latch spring |                | \$    |
| %<br>A-19 %      | 5    | 01-00140 | B8939<br>A13588    | COVER, top plate                                                                             | 1              | .98   |
| A-19             | 9    |          | B9712              | DEPRESSOR, breech lock                                                                       | 2              | .86   |
| A-19 %           | 11   |          | A152835            | DISK, buffer -                                                                               | 22             | .03   |
| A-19 %           | 7    |          | B9732              | EJECTOR —                                                                                    | 1              | -77   |
| A-19 Y<br>A-19 % | 9    |          | D28254<br>C4082    | EXTENSION, barrel                                                                            | (1)            | 27.46 |
| M-17 P           |      |          | 04002              | (Composed of:                                                                                | (1)            | 27.40 |
|                  | 1    |          |                    | Y one D28254 barrel EXTENSION                                                                |                |       |
|                  |      |          |                    | one B9728 barrel extension SHANK                                                             |                |       |
|                  |      |          |                    | one A9268 barrel extension shank                                                             |                |       |
| A-19 *           | 7    |          | PRO14              | lock PIN) EXTENSION, firing pin                                                              | -              | 2 111 |
| A-19 %           | 1'   | 1. A.    | B8946<br>B8976     | EXTENSION, firing pin, assembly ———                                                          | (1)            | 3.44  |
| 4-17 P           | 1 8  |          | 20970              | (Composed of:                                                                                | (-)            | 7.02  |
|                  |      |          |                    | * one B8946 firing pin EXTENSION                                                             |                |       |
|                  |      |          | 1                  | one A9353 firing pin SPRING                                                                  |                |       |
|                  |      |          |                    | one A9382 firing pin spring stop                                                             |                |       |
| . 10 9           | 7    |          | C4065              | PIN) EXTRACTOR ————————————————————————————————————                                          | ,              |       |
| A-19 ¥<br>A-19 % | 7    |          | B8959              | EXTRACTOR, assembly —                                                                        | (1)            | 4.611 |
| H-17 /           |      |          | 50777              | (Composed of:                                                                                | (-)            | 4.01  |
|                  |      |          |                    | one B9732 EJECTOR                                                                            |                |       |
|                  |      |          | 1                  | one A9273 ejector PIN                                                                        |                |       |
|                  | 1 .  |          |                    | one A9523 ejector SPRING                                                                     |                |       |
| . 70 5           | ,    | .*       | 17,0007            | Y one C4065 EXTRACTOR)                                                                       | ,              | 011   |
| A-19 ¥<br>A-19 * | 9    |          | A13001<br>B9715    | GUIDE, cover detent pawl ————————————————————————————————————                                | 2              | .041  |
| A-19 Y           | 10   |          | A9518              | GUIDE, oil buffer spring                                                                     | ĩ              |       |
| A-19 %           |      |          | B8782              | GUIDE, oil buffer spring, assembly                                                           | (1)            | 1.81  |
|                  |      |          |                    | (Composed of:                                                                                | 8.8            |       |
|                  |      |          |                    | Y one A9518 oil buffer spring GUIDE                                                          |                |       |
|                  | 1 1  |          |                    | one A9520 oil buffer spring guide                                                            |                |       |
| 1-19 %           |      |          | B8583              | HANDLE, bolt (preferred)                                                                     | 1              |       |
| 1-19 %           | 7    |          | B8583              | HANDLE, bolt, assembly (usable)                                                              | -              | 1.16  |
| -17 %            | 1, 1 |          | 20,00              | (Composed of:                                                                                |                |       |
|                  |      |          |                    | Y one Al3280 bolt handle PIN                                                                 |                | i     |
|                  | 1 1  |          |                    | Y one Al3278 bolt handle SLEEVE                                                              |                |       |
|                  | 1 1  |          | 17505/8            | Y one Al3279 bolt handle STUD)                                                               | 2              | 0.21  |
| 1-19 Y           | 7    |          | A152567<br>A152901 | HEAD, belt holding pawl pin ———————————————————————————————————                              | 2              | .02   |
| 1-19 Y<br>1-19   | 7    |          | B17169             | HEAD, oil buffer piston rod                                                                  | i              | 1.48  |
| Y                |      | 01-00170 |                    | JACKET, barrel                                                                               | 1              | 8.80  |
| *                |      | 01-00180 | C4047              | JACKET, barrel, assembly                                                                     | (1)            | 15.28 |
|                  |      | 2 1      |                    | (Composed of:                                                                                | 3              |       |
|                  |      |          |                    | Y one D28255 barrel JACKET                                                                   |                |       |
|                  |      |          |                    | Y one B8921 breech BEARING)                                                                  |                |       |
|                  |      |          |                    |                                                                                              |                |       |
|                  |      |          |                    |                                                                                              |                |       |

# PARTS FOR BASIC GUN

| NOTE<br>SYMBOL | PLATE<br>NO. | ITEM<br>STOCK'<br>NO. | PIECE MARK<br>OR<br>DRAWING NO. | ITEM                                                                                                                                 | QUAN.<br>PER<br>UNIT<br>ASS'Y. | UNIT     |
|----------------|--------------|-----------------------|---------------------------------|--------------------------------------------------------------------------------------------------------------------------------------|--------------------------------|----------|
| \$             |              | 01-00190              | C64290                          | JACKET, barrel, w/front bearing, assembly                                                                                            | (1)                            | \$       |
| ē              |              |                       |                                 | (Composed of:<br>one B8910 barrel BEARING, front<br>* one C4047 barrel JACKET, assembly<br>two A13655 front barrel bearing<br>SCREW) |                                |          |
| A-19 Y         | 1            |                       | A13544                          | KEY, cover latch shaft                                                                                                               | 1                              | .111     |
| A-19           | 10           | 1                     | A9784                           | KEY, oil buffer piston valve                                                                                                         | 2                              | .16F     |
| A-19           | 10           | 1                     | A9520                           | KEY, oil buffer spring guide                                                                                                         | 1                              | .24F     |
| A-19 Y         | 6            | 1                     | A9519                           | KEY, trigger bar pin -                                                                                                               | 1                              | .Olf     |
| A-19 %         | 11           |                       | B8949                           | LATCH, back plate                                                                                                                    | 1                              | 1.00F    |
| A-19 %         |              |                       | B8928                           | LATCH COVER                                                                                                                          | 1                              | .53F     |
| A-19 %         | 7            |                       | B9718                           | LEVER. cocking                                                                                                                       | 1                              | .91P     |
| A-19 Y         | 8<br>7<br>8  |                       | A13586                          | LEVER, cover latch shaft                                                                                                             | 1                              | .53P     |
| A-19 %         | 8            |                       | 064278                          | LEVER, feed, belt (used on guns of                                                                                                   | 100                            | 15.50    |
| /              |              | l                     |                                 | present manufacture)                                                                                                                 | 1                              | 4.73P    |
| A-19 %         |              |                       | C4057                           | LEVER, feed, belt (used on guns of                                                                                                   | 200                            | 158000   |
| , .            | 1            | l                     |                                 | early manufacture)                                                                                                                   | 1                              | 5.02P    |
| A-19 %         | hı           |                       | B147464                         | LOCK, back plate latch                                                                                                               | 1                              | 1.24P    |
| A-19 %         | 9            |                       | B8925                           | LOCK, breech                                                                                                                         | 1                              | 2.58P    |
| A-19 %         | ľ            |                       | B8787A                          | LOCK, oil buffer tube (preferred)                                                                                                    | 1                              | 1000     |
| A-19 %         |              | 1                     | B8787                           | LOCK, oil buffer tube, assembly                                                                                                      |                                |          |
| / -            |              | 1                     |                                 | (usable)                                                                                                                             | _                              | 1.16P    |
|                | 1            |                       | 1                               | (Composed of:                                                                                                                        |                                |          |
|                | 1            | ł                     |                                 | Y one B9726 oil buffer tube lock                                                                                                     |                                |          |
|                |              |                       |                                 | SPRING                                                                                                                               |                                |          |
|                | 1            |                       | 1 .                             | Y one B9742 oil buffer tube lock                                                                                                     |                                |          |
|                |              |                       | 1 3                             | spring STUD)                                                                                                                         |                                |          |
| A-19 %         | 9            |                       | A9266                           | LOCK, spring, oil buffer body                                                                                                        | 1                              | .15P     |
| A-19 Y         | 6            |                       | B9786                           | LOCK, trigger bar pin -                                                                                                              | 1                              | .24P     |
| A-19 %         | 9<br>6<br>6  |                       | A13565                          | LOCK, trunnion block                                                                                                                 | 1                              | -24P     |
| A-19 %         | 1            |                       | A152939                         | NUT, breech lock cam bolt (used on                                                                                                   |                                |          |
| / /-           |              |                       |                                 | guns of present manufacture)                                                                                                         | 1                              |          |
| A-19 %         | TO           |                       | A9267                           | NUT, oil buffer piston head                                                                                                          | 1                              | .29P     |
| A-19 %         | 6            |                       | A13556                          | NUT, switch pivot                                                                                                                    | 1                              | .19P     |
| A-19 \$        | ão l         |                       | A9279                           | PACKING, oil buffer gland                                                                                                            | 1                              | .16P     |
| A-19 %         |              |                       | B8975                           | PAWL, aligning, cartridge (used on                                                                                                   | 3                              | 420-0000 |
| , <i>p</i>     | 1            |                       |                                 | guns of present manufacture)                                                                                                         | 1                              | .71P     |
| A-19 Y         | 6            |                       | B8927                           | PAWL, cover detent -                                                                                                                 | 1                              | .87P     |
| A-19 %         |              |                       | B8515                           | PAWL, cover detent, assembly                                                                                                         | (1)                            | .91P     |
|                |              |                       | 16. 6                           | (Composed of:                                                                                                                        |                                |          |
|                |              |                       |                                 | Y one B8927 cover detent PAWL                                                                                                        |                                |          |
|                | 1            |                       |                                 | Y one Al3001 cover detent pawl                                                                                                       |                                | į.       |
|                | 1            |                       |                                 | GUIDE)                                                                                                                               |                                |          |
| A-19 Y         | В            |                       | B8913                           | PAWL, feed, belt -                                                                                                                   | 1                              | 1.15P    |
| A-19 %         |              |                       | B8961                           | PAWL, feed, belt, assembly                                                                                                           | (1)                            | 1.21P    |
|                |              |                       |                                 | (Composed of:                                                                                                                        |                                |          |
|                |              |                       |                                 | Y one B8913 belt feed PAWL                                                                                                           | (92)                           | ŝ        |
|                |              |                       |                                 | * two Al3518 belt feed pawl arm                                                                                                      |                                |          |
|                |              |                       |                                 | locating PIN                                                                                                                         |                                |          |
| 19             |              |                       |                                 | Y one Al3517 belt feed pawl arm PIN)                                                                                                 |                                |          |
| A-19 %         | 6            |                       | B8916                           | PAWL, holding, belt -                                                                                                                | 1                              | 1.53P    |
| A-19           | h            |                       | A152753                         | PIECE, filler, back plate                                                                                                            | 1                              | .51P     |
| A-19 %         | 11           |                       | A152750                         | PIECE, filler, lower -                                                                                                               | 1                              | -33P     |
| A-19 I         | EEE          | 8                     | A152751                         | PIECE, filler, upper (used on guns of                                                                                                |                                |          |
| /-             |              | E.                    |                                 | early manufacture)                                                                                                                   | 1                              |          |
|                | 1            |                       |                                 |                                                                                                                                      |                                | 1        |

| NOTE<br>SYMBOL | PLATE<br>NO. | STOCK<br>NO. | PIECE MARK<br>OR<br>DRAWING NO. | ITEM                                                                                  | QUAN.<br>PER<br>UNIT<br>ASS'Y. | UNIT  |
|----------------|--------------|--------------|---------------------------------|---------------------------------------------------------------------------------------|--------------------------------|-------|
| A-19 Y         | 9            |              | A9276                           | PIN, accelerator                                                                      | 1                              | .24P  |
| A-19 %         |              |              | B8790                           | PIN, accelerator, assembly (Composed of:<br>Y one A9276 accelerator PIN               | (1)                            | . 26P |
| <b>A-19</b>    |              |              | A9263                           | one A9357 accelerator pin SPRING) PIN, back plate (used on guns of early manufacture) | 1                              |       |
| A-19 %         |              |              | 19275                           | PIN, back plate filler piecel (used on guns of present manufacture)                   | 1                              | .02P  |
| 1-19 %         | lu l         |              | A9275                           | PIN, back plate latch                                                                 | i                              | .02P  |
| A-19 %         | lii l        |              | A13581                          | PIN, back plate latch lock                                                            | i                              | .02P  |
| A-19           |              |              | A9384                           | PIN, belt feed lever pivot stud                                                       | i                              | .Olp  |
| A-19 Y         | 8            |              | A13519                          | PIN, belt feed pawl                                                                   | i                              | .19P  |
| A-19 %         |              |              | B8962                           | PIN, belt feed pawl, assembly ————————————————————————————————————                    | (1)                            | .21P  |
|                | 1 1          |              |                                 | Y one Al3519 belt feed pawl PIN                                                       |                                |       |
|                |              |              |                                 | one A9357 belt feed pawl pin<br>SPRING)                                               |                                |       |
| A-19 Y         | 8            |              | A13517                          | PIN, belt feed pawl arm                                                               | 1                              | .02P  |
| A-19 Y         | 1.*          |              | B8917                           | PIN, belt holding pawl                                                                | 2                              | .55P  |
| A-19 %         | 6            |              | B8963                           | PIN, belt holding pawl, assembly (Composed of:                                        | (2)                            | .64P  |
|                |              |              |                                 | Y one B8917 belt holding pawl PIN<br>Y one A152567 belt holding pawl pin<br>HEAD      |                                |       |
|                |              |              |                                 | one Al3497 belt holding pawl pin<br>SPRING)                                           |                                |       |
| A-19 Y         | 1 1          |              | 113280                          | PIN, bolt handle (usable)                                                             |                                | .01P  |
| A-19 Y         | 9            |              | A9274                           | PIN, breech lock -                                                                    | 1                              | .19P  |
| A-19 %         |              |              | B8784                           | PIN, breech lock, assembly                                                            | (1)                            | .21P  |
|                |              |              |                                 | (Composed of:<br>Y one A9274 breech lock PIN<br>one A9357 breech lock pin SPRING)     |                                |       |
| A-19 %         |              |              | A13612                          | PIN, cartridge aligning paul -                                                        | 1                              | .02   |
| A-19 %         | 7            |              | A9383                           | PIN, cocking lever                                                                    | î l                            | -33P  |
| H-1 Y          | iı           |              | BFAXIBB                         | PIN, cotter, split, S., 1/16 x 7/16<br>(for replacement use BFAXIBE and               |                                | •,,,, |
|                |              |              |                                 | cut off) —                                                                            | 4                              | .Olp  |
| H-1 %          | 6            |              | BFAXIBE                         | FIN, cotter, split, S., 1/16 x 3/4 -                                                  | 2                              | .01P  |
| H-1 %          | 6            |              | BFAXICE                         | PIN, cotter, split, S., 3/32 x 3/4 -                                                  | 2                              | .OIP  |
| H-1 %          | 8            |              | BFAXIDF                         | PIN, cotter, split, S., 1/8 x 7/8 -                                                   | 1                              | .OIP  |
| H-1 %          |              |              | BFAXIDK                         | PIN, cotter, split, 8., 1/8 x 1-1/2 -                                                 | 1                              | .OIP  |
| A-19 %         | 8            |              | A9271                           | PIN, cover                                                                            | 1                              | .53P  |
| A-19 Y         | 8            |              | A13587                          | PIN, cover latch shaft lever                                                          | 1                              | .OIP  |
| A-19 %         | 7            |              | A9273                           | PIN, ejector -                                                                        | 1                              | .02   |
| A-19 %         | 7            |              | B17171                          | PIN, firing —                                                                         | 1                              | 1.81P |
| A-19 *         | 8            |              | A13518                          | PIN, locating, belt feed pawl arm                                                     | 2                              |       |
| A-19           |              |              | A9268                           | PIN, lock, barrel extension shank                                                     | 1                              | .02P  |
| A-19 %         | 11           |              | A152854                         | PIN, lower filler piece                                                               | 2                              | .Olp  |
| A-19           | 10           |              | A9380                           | PIN, oil buffer piston head nut                                                       | 1                              | .02P  |
| A-19           | 10           |              |                                 | PIN, oil buffer piston red                                                            | 1                              | .02P  |
| A-19           | 7            |              | A152899                         | PIN, retaining, driving spring red -                                                  | 1                              | .02P  |
| 4 30 W         | 7            |              | A9381                           | PIN, sear stop                                                                        | 1                              | .02P  |
| A-19 ¥         | 7            |              | A152898                         | PIN, stop, driving spring rod cellar                                                  | ī                              | .OIP  |

# PARTS FOR BASIC GUN

| NOTE<br>SYMBOL   | PLATE<br>NO. | STOCK<br>NO. | PIECE MARK<br>OR<br>DRAWING NO. | ITEM                                                                                           | PER<br>UNIT<br>ASS'Y. | UNIT            |
|------------------|--------------|--------------|---------------------------------|------------------------------------------------------------------------------------------------|-----------------------|-----------------|
| A-19<br>A-19 %   | 7            |              | A9385<br>A9382                  | PIN, stop, extractor ————————————————————————————————————                                      | 1                     | \$ .011<br>100. |
| A-19 Y           |              |              | A9498                           | PIN, switch pivot dowel (used on guns of early manufacture)                                    | 2                     |                 |
| A-19 ¥<br>A-19 % | 6            |              | A20708<br>B8683                 | PIN, trigger bar, assembly (Composed of:                                                       | .î<br>(1)             | .53I            |
|                  |              |              |                                 | Y one A20708 trigger bar PIN Y one A9519 trigger bar pin KEY Y one B9786 trigger bar pin LOCK) |                       |                 |
| A-19 %<br>A-19 Y | 6            |              | A13546<br>A13555                | PIN, trunnion block cover<br>PIVOT, switch (used on guns of early                              | 2                     | .02             |
| <b>A-1</b> 9     | 11           |              | D35276                          | PLATE, back (used on guns of present                                                           | 1                     |                 |
| A-19 Y           | 12           |              | D35465                          | PLATE, back (used on guns of early                                                             | 1                     |                 |
| A-19 %           |              |              | 064311                          | PLATE, back, w/horizontal buffer,                                                              | 1                     |                 |
|                  |              |              |                                 | assembly (used on guns of present manufacture) (Composed of:                                   | (1)                   | 18.06F          |
|                  |              |              |                                 | one A152834 adjusting SCREW<br>one A152839 adjusting screw<br>PLUNCER                          |                       |                 |
|                  |              |              |                                 | one A9300 adjusting screw<br>plunger SPRING                                                    |                       |                 |
|                  |              |              |                                 | one D35276 back PLATE                                                                          |                       |                 |
|                  |              |              |                                 | one Al52753 back plate filler<br>PIECE                                                         |                       |                 |
|                  |              |              |                                 | one A9275 back plate filler<br>piece PIN                                                       |                       |                 |
|                  |              |              |                                 | one B8949 back plate LATCH                                                                     |                       |                 |
|                  |              |              |                                 | one B147464 back plate latch LOCK<br>one A13581 back plate latch lock<br>PIN                   |                       |                 |
|                  |              |              |                                 | one Al52875 back plate latch lock<br>SPRING                                                    |                       |                 |
|                  |              |              |                                 | one A9275 back plate latch PIN<br>one A9356 back plate latch<br>SPRING                         |                       |                 |
|                  |              |              |                                 | twenty-)A152835 buffer DISK                                                                    |                       |                 |
|                  |              |              |                                 | one Al52869 buffer PLATE                                                                       |                       |                 |
|                  | 1 1          |              | 1                               | one Al52750 filler PIECE, lower<br>two Al52854 lower filler piece PIN                          |                       |                 |
|                  |              |              |                                 | Y three BFAXIRB PIN, cotter, split,<br>S., 1/16 x 7/16)                                        |                       |                 |
| A-19 %           | 1 1          |              | C77451                          | PLATE, back, w/horizontal buffer,                                                              |                       |                 |
|                  | 1 1          |              |                                 | manufacture)                                                                                   | (1)                   |                 |
|                  | 1 1          |              |                                 | (Composed of:                                                                                  | (-)                   |                 |
|                  |              |              |                                 | one Al52834 adjusting SCREW                                                                    |                       |                 |
|                  |              |              |                                 | one Al52839 adjusting serew<br>PLUNGER                                                         |                       |                 |
|                  | 1            |              |                                 | one 19300 adjusting screw<br>plunger SPRING                                                    |                       |                 |