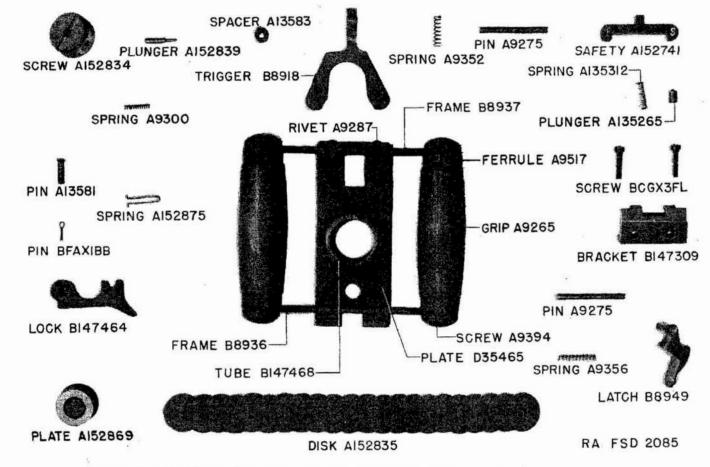

# PARTS FOR BASIC GUN

| NOTE<br>SYMBOL | PLATE<br>NO. | ITEM<br>STOCK'<br>NO. | PIECE MARK<br>OR<br>DRAWING NO. | ITEM                                                                                                                                 | QUAN.<br>PER<br>UNIT<br>ASS'Y. | UNIT     |
|----------------|--------------|-----------------------|---------------------------------|--------------------------------------------------------------------------------------------------------------------------------------|--------------------------------|----------|
| \$             |              | 01-00190              | C64290                          | JACKET, barrel, w/front bearing, assembly                                                                                            | (1)                            | \$       |
| ē              |              |                       |                                 | (Composed of:<br>one B8910 barrel BEARING, front<br>* one C4047 barrel JACKET, assembly<br>two A13655 front barrel bearing<br>SCREW) |                                |          |
| A-19 Y         | 1            |                       | A13544                          | KEY, cover latch shaft                                                                                                               | 1                              | .111     |
| A-19           | 10           | 1                     | A9784                           | KEY, oil buffer piston valve                                                                                                         | 2                              | .16F     |
| A-19           | 10           | 1                     | A9520                           | KEY, oil buffer spring guide                                                                                                         | 1                              | .24F     |
| A-19 Y         | 6            | 1                     | A9519                           | KEY, trigger bar pin -                                                                                                               | 1                              | .Olf     |
| A-19 %         | 11           |                       | B8949                           | LATCH, back plate                                                                                                                    | 1                              | 1.00F    |
| A-19 %         |              |                       | B8928                           | LATCH COVER                                                                                                                          | 1                              | .53F     |
| A-19 %         | 7            |                       | B9718                           | LEVER. cocking                                                                                                                       | 1                              | .91P     |
| A-19 Y         | 8<br>7<br>8  |                       | A13586                          | LEVER, cover latch shaft                                                                                                             | 1                              | .53P     |
| A-19 %         | 8            |                       | 064278                          | LEVER, feed, belt (used on guns of                                                                                                   | 100                            | 15.50    |
| /              |              | l                     |                                 | present manufacture)                                                                                                                 | 1                              | 4.73P    |
| A-19 %         |              |                       | C4057                           | LEVER, feed, belt (used on guns of                                                                                                   | 200                            | 158000   |
| , .            | 1            | l                     |                                 | early manufacture)                                                                                                                   | 1                              | 5.02P    |
| A-19 %         | hı           |                       | B147464                         | LOCK, back plate latch                                                                                                               | 1                              | 1.24P    |
| A-19 %         | 9            |                       | B8925                           | LOCK, breech                                                                                                                         | 1                              | 2.58P    |
| A-19 %         | ľ            |                       | B8787A                          | LOCK, oil buffer tube (preferred)                                                                                                    | 1                              | 1000     |
| A-19 %         |              | 1                     | B8787                           | LOCK, oil buffer tube, assembly                                                                                                      |                                |          |
| / -            |              | 1                     |                                 | (usable)                                                                                                                             | _                              | 1.16P    |
|                | 1            |                       | 1                               | (Composed of:                                                                                                                        |                                |          |
|                | 1            | ł                     |                                 | Y one B9726 oil buffer tube lock                                                                                                     |                                |          |
|                |              |                       |                                 | SPRING                                                                                                                               |                                |          |
|                | 1            |                       | 1 .                             | Y one B9742 oil buffer tube lock                                                                                                     |                                |          |
|                |              |                       | 1 3                             | spring STUD)                                                                                                                         |                                |          |
| A-19 %         | 9            |                       | A9266                           | LOCK, spring, oil buffer body                                                                                                        | 1                              | .15P     |
| A-19 Y         | 6            |                       | B9786                           | LOCK, trigger bar pin -                                                                                                              | 1                              | .24P     |
| A-19 %         | 9<br>6<br>6  |                       | A13565                          | LOCK, trunnion block                                                                                                                 | 1                              | -24P     |
| A-19 %         | 1            |                       | A152939                         | NUT, breech lock cam bolt (used on                                                                                                   |                                |          |
| / /-           |              |                       |                                 | guns of present manufacture)                                                                                                         | 1                              |          |
| A-19 %         | TO           |                       | A9267                           | NUT, oil buffer piston head                                                                                                          | 1                              | .29P     |
| A-19 %         | 6            |                       | A13556                          | NUT, switch pivot                                                                                                                    | 1                              | .19P     |
| A-19 \$        | ão l         |                       | A9279                           | PACKING, oil buffer gland                                                                                                            | 1                              | .16P     |
| A-19 %         |              |                       | B8975                           | PAWL, aligning, cartridge (used on                                                                                                   | 3                              | 420-0000 |
| , <i>p</i>     | 1            |                       |                                 | guns of present manufacture)                                                                                                         | 1                              | .71P     |
| A-19 Y         | 6            |                       | B8927                           | PAWL, cover detent -                                                                                                                 | 1                              | .87P     |
| A-19 %         |              |                       | B8515                           | PAWL, cover detent, assembly                                                                                                         | (1)                            | .91P     |
|                |              |                       | 16. 6                           | (Composed of:                                                                                                                        |                                |          |
|                |              |                       |                                 | Y one B8927 cover detent PAWL                                                                                                        |                                |          |
|                | 1            |                       |                                 | Y one Al3001 cover detent pawl                                                                                                       |                                | į.       |
|                | 1            |                       |                                 | GUIDE)                                                                                                                               |                                |          |
| A-19 Y         | В            |                       | B8913                           | PAWL, feed, belt -                                                                                                                   | 1                              | 1.15P    |
| A-19 %         |              |                       | B8961                           | PAWL, feed, belt, assembly                                                                                                           | (1)                            | 1.21P    |
|                |              |                       |                                 | (Composed of:                                                                                                                        |                                |          |
|                |              |                       |                                 | Y one B8913 belt feed PAWL                                                                                                           | (92)                           | ŝ        |
|                |              |                       |                                 | * two Al3518 belt feed pawl arm                                                                                                      |                                |          |
|                |              |                       |                                 | locating PIN                                                                                                                         |                                |          |
| 19             |              |                       |                                 | Y one Al3517 belt feed pawl arm PIN)                                                                                                 |                                |          |
| A-19 %         | 6            |                       | B8916                           | PAWL, holding, belt -                                                                                                                | 1                              | 1.53P    |
| A-19           | h            |                       | A152753                         | PIECE, filler, back plate                                                                                                            | 1                              | .51P     |
| A-19 %         | 11           |                       | A152750                         | PIECE, filler, lower -                                                                                                               | 1                              | -33P     |
| A-19 I         | EEE          | 8                     | A152751                         | PIECE, filler, upper (used on guns of                                                                                                |                                |          |
| /-             |              | E.                    |                                 | early manufacture)                                                                                                                   | 1                              |          |
|                | 1            |                       |                                 |                                                                                                                                      |                                | 1        |

| NOTE<br>SYMBOL | PLATE<br>NO. | STOCK<br>NO. | PIECE MARK<br>OR<br>DRAWING NO. | ITEM                                                                                  | QUAN.<br>PER<br>UNIT<br>ASS'Y. | UNIT  |
|----------------|--------------|--------------|---------------------------------|---------------------------------------------------------------------------------------|--------------------------------|-------|
| A-19 Y         | 9            |              | A9276                           | PIN, accelerator                                                                      | 1                              | .24P  |
| A-19 %         |              |              | B8790                           | PIN, accelerator, assembly (Composed of:<br>Y one A9276 accelerator PIN               | (1)                            | . 26P |
| <b>A-19</b>    |              |              | A9263                           | one A9357 accelerator pin SPRING) PIN, back plate (used on guns of early manufacture) | 1                              |       |
| A-19 %         |              |              | 19275                           | PIN, back plate filler piecel (used on guns of present manufacture)                   | 1                              | .02P  |
| 1-19 %         | lu l         |              | A9275                           | PIN, back plate latch                                                                 | i                              | .02P  |
| A-19 %         | lii l        |              | A13581                          | PIN, back plate latch lock                                                            | i                              | .02P  |
| A-19           |              |              | A9384                           | PIN, belt feed lever pivot stud                                                       | i                              | .Olp  |
| A-19 Y         | 8            |              | A13519                          | PIN, belt feed pawl                                                                   | i                              | .19P  |
| A-19 %         |              |              | B8962                           | PIN, belt feed pawl, assembly ————————————————————————————————————                    | (1)                            | .21P  |
|                | 1 1          |              |                                 | Y one Al3519 belt feed pawl PIN                                                       |                                |       |
|                |              |              |                                 | one A9357 belt feed pawl pin<br>SPRING)                                               |                                |       |
| A-19 Y         | 8            |              | A13517                          | PIN, belt feed pawl arm                                                               | 1                              | .02P  |
| A-19 Y         | 1.*          |              | B8917                           | PIN, belt holding pawl                                                                | 2                              | .55P  |
| A-19 %         | 6            |              | B8963                           | PIN, belt holding pawl, assembly (Composed of:                                        | (2)                            | .64P  |
|                |              |              |                                 | Y one B8917 belt holding pawl PIN<br>Y one A152567 belt holding pawl pin<br>HEAD      |                                |       |
|                |              |              |                                 | one Al3497 belt holding pawl pin<br>SPRING)                                           |                                |       |
| A-19 Y         | 1 1          |              | 113280                          | PIN, bolt handle (usable)                                                             |                                | .01P  |
| A-19 Y         | 9            |              | A9274                           | PIN, breech lock -                                                                    | 1                              | .19P  |
| A-19 %         |              |              | B8784                           | PIN, breech lock, assembly                                                            | (1)                            | .21P  |
|                |              |              |                                 | (Composed of:<br>Y one A9274 breech lock PIN<br>one A9357 breech lock pin SPRING)     |                                |       |
| A-19 %         |              |              | A13612                          | PIN, cartridge aligning paul -                                                        | 1                              | .02   |
| A-19 %         | 7            |              | A9383                           | PIN, cocking lever                                                                    | î l                            | -33P  |
| H-1 Y          | iı           |              | BFAXIBB                         | PIN, cotter, split, S., 1/16 x 7/16<br>(for replacement use BFAXIBE and               |                                | •,,,, |
|                |              |              |                                 | cut off) —                                                                            | 4                              | .Olp  |
| H-1 %          | 6            |              | BFAXIBE                         | FIN, cotter, split, S., 1/16 x 3/4 -                                                  | 2                              | .01P  |
| H-1 %          | 6            |              | BFAXICE                         | PIN, cotter, split, S., 3/32 x 3/4 -                                                  | 2                              | .OIP  |
| H-1 %          | 8            |              | BFAXIDF                         | PIN, cotter, split, S., 1/8 x 7/8 -                                                   | 1                              | .OIP  |
| H-1 %          |              |              | BFAXIDK                         | PIN, cotter, split, 8., 1/8 x 1-1/2 -                                                 | 1                              | .OIP  |
| A-19 %         | 8            |              | A9271                           | PIN, cover                                                                            | 1                              | .53P  |
| A-19 Y         | 8            |              | A13587                          | PIN, cover latch shaft lever                                                          | 1                              | .OIP  |
| A-19 %         | 7            |              | A9273                           | PIN, ejector -                                                                        | 1                              | .02   |
| A-19 %         | 7            |              | B17171                          | PIN, firing —                                                                         | 1                              | 1.81P |
| A-19 *         | 8            |              | A13518                          | PIN, locating, belt feed pawl arm                                                     | 2                              |       |
| A-19           |              |              | A9268                           | PIN, lock, barrel extension shank                                                     | 1                              | .02P  |
| A-19 %         | 11           |              | A152854                         | PIN, lower filler piece                                                               | 2                              | .Olp  |
| A-19           | 10           |              | A9380                           | PIN, oil buffer piston head nut                                                       | 1                              | .02P  |
| A-19           | 10           |              |                                 | PIN, oil buffer piston red                                                            | 1                              | .02P  |
| A-19           | 7            |              | A152899                         | PIN, retaining, driving spring red -                                                  | 1                              | .02P  |
| 4 30 W         | 7            |              | A9381                           | PIN, sear stop                                                                        | 1                              | .02P  |
| A-19 ¥         | 7            |              | A152898                         | PIN, stop, driving spring rod cellar                                                  | ī                              | .OIP  |

<sup>1</sup> Identical with bank plate latch PIN, A9275, and so carried and reviewed.

# PARTS FOR BASIC GUN

| NOTE<br>SYMBOL   | PLATE<br>NO. | STOCK<br>NO. | PIECE MARK<br>OR<br>DRAWING NO. | ITEM                                                                                           | PER<br>UNIT<br>ASS'Y. | UNIT            |
|------------------|--------------|--------------|---------------------------------|------------------------------------------------------------------------------------------------|-----------------------|-----------------|
| A-19<br>A-19 %   | 7            |              | A9385<br>A9382                  | PIN, stop, extractor ————————————————————————————————————                                      | 1                     | \$ .011<br>100. |
| A-19 Y           |              |              | A9498                           | PIN, switch pivot dowel (used on guns of early manufacture)                                    | 2                     |                 |
| A-19 ¥<br>A-19 % | 6            |              | A20708<br>B8683                 | PIN, trigger bar, assembly (Composed of:                                                       | .î<br>(1)             | .53I            |
|                  |              |              |                                 | Y one A20708 trigger bar PIN Y one A9519 trigger bar pin KEY Y one B9786 trigger bar pin LOCK) |                       |                 |
| A-19 %<br>A-19 Y | 6            |              | A13546<br>A13555                | PIN, trunnion block cover<br>PIVOT, switch (used on guns of early                              | 2                     | .02             |
| <b>A-1</b> 9     | 11           |              | D35276                          | PLATE, back (used on guns of present                                                           | 1                     |                 |
| A-19 Y           | 12           |              | D35465                          | PLATE, back (used on guns of early                                                             | 1                     |                 |
| A-19 %           |              |              | 064311                          | PLATE, back, w/horizontal buffer,                                                              | 1                     |                 |
|                  |              |              |                                 | assembly (used on guns of present manufacture) (Composed of:                                   | (1)                   | 18.06F          |
|                  |              |              |                                 | one A152834 adjusting SCREW<br>one A152839 adjusting screw<br>PLUNCER                          |                       |                 |
|                  |              |              |                                 | one A9300 adjusting screw<br>plunger SPRING                                                    |                       |                 |
|                  |              |              |                                 | one D35276 back PLATE                                                                          |                       |                 |
|                  |              |              |                                 | one Al52753 back plate filler<br>PIECE                                                         |                       |                 |
|                  |              |              |                                 | one A9275 back plate filler<br>piece PIN                                                       |                       |                 |
|                  |              |              |                                 | one B8949 back plate LATCH                                                                     |                       |                 |
|                  |              |              |                                 | one B147464 back plate latch LOCK<br>one A13581 back plate latch lock<br>PIN                   |                       |                 |
|                  |              |              |                                 | one Al52875 back plate latch lock<br>SPRING                                                    |                       |                 |
|                  |              |              |                                 | one A9275 back plate latch PIN<br>one A9356 back plate latch<br>SPRING                         |                       |                 |
|                  |              |              |                                 | twenty-)A152835 buffer DISK                                                                    |                       |                 |
|                  |              |              |                                 | one Al52869 buffer PLATE                                                                       |                       |                 |
|                  | 1 1          |              | 1                               | one Al52750 filler PIECE, lower<br>two Al52854 lower filler piece PIN                          |                       |                 |
|                  |              |              |                                 | Y three BFAXIRB PIN, cotter, split,<br>S., 1/16 x 7/16)                                        |                       |                 |
| A-19 %           | 1 1          |              | C77451                          | PLATE, back, w/horizontal buffer,                                                              |                       |                 |
|                  | 1 1          |              |                                 | manufacture)                                                                                   | (1)                   |                 |
|                  | 1 1          |              |                                 | (Composed of:                                                                                  | (-)                   |                 |
|                  |              |              |                                 | one Al52834 adjusting SCREW                                                                    |                       |                 |
|                  |              |              |                                 | one Al52839 adjusting serew<br>PLUNGER                                                         |                       |                 |
|                  | 1            |              |                                 | one 19300 adjusting screw<br>plunger SPRING                                                    |                       |                 |

| NOTE<br>SYMBOL   | PLATE<br>NO. | STOCK<br>NO. | PIECE MARK<br>OR<br>DRAWING NO. | ITEM                                                                                           | PER<br>UNIT<br>ASS'Y. | UNIT   |
|------------------|--------------|--------------|---------------------------------|------------------------------------------------------------------------------------------------|-----------------------|--------|
|                  |              |              |                                 | PLATE, back, w/horizontal buffer,<br>assembly (used on guns of early<br>manufacture) - Cont'd. |                       |        |
|                  |              |              |                                 | * one C64288 back PLATE, w/o latch,<br>assembly<br>one A152753 back plate filler               |                       | -      |
|                  |              |              |                                 | PIECE one A9275 back plate filler                                                              |                       |        |
|                  |              |              |                                 | piece PIN one B8949 back plate LATCH                                                           |                       |        |
|                  |              |              |                                 | one B147464 back plate latch LOCK                                                              |                       |        |
|                  | 1            |              |                                 | one A13581 back plate latch lock<br>PIN                                                        |                       |        |
|                  |              |              | *                               | one A152875 back plate latch lock<br>SPRING                                                    |                       |        |
|                  |              |              |                                 | one A9275 back plate latch PIN<br>one A9356 back plate latch<br>SPRING                         |                       |        |
|                  | 1            |              |                                 | twenty-)A152835 buffer DISK                                                                    |                       |        |
|                  | 1 1          |              |                                 | one A152869 buffer PLATE                                                                       |                       |        |
|                  | 1 1          |              |                                 | one A152750 filler PIECE, lower                                                                |                       |        |
|                  |              |              |                                 | two A152854 lower filler piece<br>PIN                                                          |                       |        |
|                  |              |              |                                 | Y three BFAXIBB PIN, cotter, split,<br>S., 1/16 x 7/16)                                        |                       |        |
| A-19 *           |              |              | C64288                          | PLATE, back, w/o latch, assembly (used on guns of early manufacture)                           | (1)                   |        |
|                  | 1 1          |              |                                 | (Composed of:<br>Y one D35465 back PLATE                                                       |                       |        |
|                  | 1 1          |              |                                 | one A9263 back plate PIN                                                                       |                       |        |
|                  | 1 1          |              | 1 1                             | Y one BL47468 buffer TUBE                                                                      |                       |        |
|                  | 1 1          |              |                                 | Y one Al52751 filler PIECE, upper                                                              |                       |        |
|                  |              |              |                                 | two A9287 filler piece RIVET)                                                                  | 1                     | 9.09   |
| A-19 *           | 5            |              | D28257                          | PLATE, bottom                                                                                  | 1                     | .29    |
| A-19 %<br>A-19 Y | 111          |              | A152869<br>A152858              | PLATE, buffer                                                                                  | •                     | .~/    |
| K-17 1           | 1 1          |              | 22,20                           | present mamufacture)                                                                           | 1                     | .04    |
| A-19 Y           | 1 1          |              | A9378                           | PLATE, recoil (used on guns of early                                                           | ,                     | .05    |
|                  | 1. 1         |              | 204060                          | manufacture) PLATE, side, L.H.                                                                 | 1                     | 13.89  |
| A-19 Y           | 5            |              | D28262                          | PLATE, side, L.H., assembly                                                                    | (1)                   | 19.48  |
| A-19 *           | 1 1          |              | C4085                           | (Composed of:                                                                                  | (-/                   |        |
|                  |              |              |                                 | * one G4059 belt holding pawl<br>BRACKET, L.H.                                                 |                       |        |
|                  |              |              |                                 | *three \$13598 belt holding pawl<br>bracket RIVET, long                                        |                       |        |
|                  |              |              |                                 | one A9373 extractor CAM                                                                        |                       |        |
|                  |              |              |                                 | two A9501 extractor cam RIVET                                                                  |                       |        |
|                  |              |              |                                 | Y one D28262 side PLATE, L.H.)                                                                 | 1                     | 71. 12 |
| A-19 I           | 5            |              | D28261                          | PLATE, side, R.H.                                                                              | (1)                   | 19.4   |
| A-19 *           |              |              | 04086                           | PLATE, aide, R.H., assembly (Composed of:                                                      | (1)                   | -7.4   |
|                  |              |              |                                 | * one B128730 belt holding pawl<br>BRACKET, R.H.                                               |                       |        |
|                  |              |              |                                 | *three Al3598 belt holding pawl                                                                |                       |        |
|                  |              |              | 1                               | bracket RIVET, long                                                                            |                       |        |