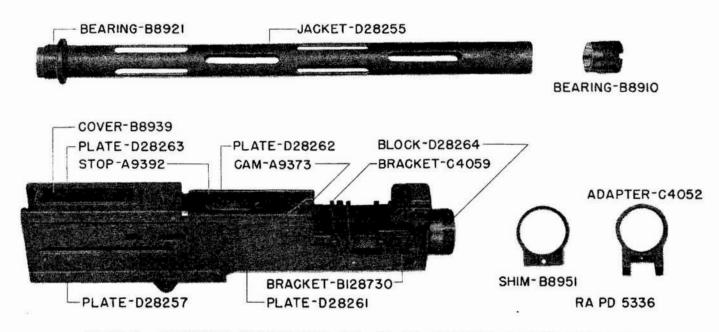

| NOTE:<br>SYMBOL | PLATE<br>NO. | ITEM<br>STOCK<br>No. | PIECE MARK<br>OR<br>DRAWING NO. | ITEM                                                | PER<br>UNIT<br>ASS'Y. | UNIT                                    |
|-----------------|--------------|----------------------|---------------------------------|-----------------------------------------------------|-----------------------|-----------------------------------------|
| *:              | İ            |                      |                                 | SECTION I                                           |                       |                                         |
|                 |              |                      | 1                               | PARTS FOR BASIC GUN                                 | b (                   |                                         |
|                 |              |                      |                                 | (See # note)                                        |                       |                                         |
|                 | 1            |                      |                                 | A R T X T T T T T T T T T T T T T T T T T           | 10                    |                                         |
| 1-19 %          | 9            |                      | C8141                           | ACCELERATOR                                         | 1                     | \$ 2.96                                 |
|                 | 5            | 01-00010             | C4052                           | ADAPTER, trunnion                                   | 1                     | 7.15                                    |
| 1-19 %          | 8            |                      | B8914                           | ARM, belt feed pawl                                 | 1                     | .53                                     |
| 1-19 %          | 8 6 5        |                      | B8944                           | BAR, trigger                                        | 1                     |                                         |
|                 | 5            | 01-00020             |                                 | DAILUID                                             | 1                     | 20.99                                   |
| 8               |              | 01-00030             | D28272                          | BARREL, assembly                                    | (1)                   | 23.72                                   |
|                 | 1            |                      | 1                               | (Composed of:                                       |                       | ì                                       |
|                 |              |                      | 1                               | Y one D35348 BARREL<br>Y one Al30410 barrel SLEEVE) |                       | İ                                       |
| ď               | 5            | 01-00040             | B8910                           | BEARING, barrel, front                              | 1                     | 2.82                                    |
| %<br>Y          | 5            | 01-00050             | B8921                           | BRARING, breech                                     | i                     | 5.70                                    |
| Ÿ               | 5            | 02 000,0             | D28264                          | BLOCK, trunnion                                     | î                     | 23.17                                   |
| -19 *           |              |                      | C4076                           | BLOCK, trunnion, assembly                           | (1)                   |                                         |
|                 |              |                      |                                 | (Composed of:                                       | , ,                   |                                         |
|                 |              |                      |                                 | * one Al3572 bunter PLUG                            |                       |                                         |
|                 | 1            |                      | 100                             | Y one D28264 trunnion BLOCK)                        |                       |                                         |
| -19 Y           | 9            |                      | C8063                           | BODY, oil buffer                                    | 1                     | 14.30                                   |
| -19 %           |              |                      | 03941                           | BODY, oil buffer, assembly                          | (1)                   | 16.08                                   |
|                 |              | 1.0                  |                                 | (Composed of:                                       |                       | 1                                       |
|                 | t            |                      |                                 | two B9712 breech lock DEPRESSOR                     |                       |                                         |
|                 | 1            |                      |                                 | two A9283 breech lock depressor                     |                       |                                         |
|                 |              |                      |                                 | Y one C8063 oil buffer BODY                         | 1                     | - 2                                     |
|                 |              |                      |                                 | * two B9715 oil buffer GUIDE)                       |                       | 100                                     |
| -19 Y           | 7            |                      | D28256                          | BOLT, alternate feed                                | 1                     | 47.09                                   |
| -19 %           | ,            |                      | B147463                         | BOLT, alternate feed, assembly (used                | -                     | 47.07                                   |
| -, ,-           | 1            |                      |                                 | on guns of present manufacture)                     | (1)                   | 47.211                                  |
|                 |              |                      |                                 | (Composed of:                                       | ,-,                   | 100000000000000000000000000000000000000 |
|                 | 1            |                      |                                 | I one D28256 alternate feed BOLT                    |                       |                                         |
|                 |              |                      |                                 | one Al3529 bolt switch STUD                         |                       |                                         |
|                 |              |                      |                                 | one A9385 extractor stop PIN                        |                       |                                         |
|                 |              |                      |                                 | Y one Al52858 recoil PLATE)                         |                       |                                         |
| -19 %           |              |                      | B8954                           | BOLT, alternate feed, assembly (used                | (-)                   | -/ -/-                                  |
|                 |              |                      |                                 | on guns of early manufacture)                       | (1)                   | 56.06                                   |
|                 |              |                      |                                 | (Composed of:<br>Y one D28256 alternate feed BOLT   |                       |                                         |
|                 |              |                      |                                 | one Al3529 bolt switch STUD                         |                       |                                         |
|                 |              |                      |                                 | one A9385 extractor stop PIN                        |                       |                                         |
|                 |              |                      |                                 | Y one A9378 recoil PLATE)                           |                       |                                         |
| -19.%           |              |                      | A152938                         | BOLT, breech lock cam (used on guns                 | 8                     |                                         |
| -, -            |              |                      |                                 | of present manufacture) ————                        | 1                     |                                         |
| -19 Y           |              |                      | A152752                         | BRACKET -                                           | 1                     | .191                                    |
| -19 *           | 5            |                      | C4059                           | BRACKET, belt holding pawl, L.H                     | 1                     | 4.92                                    |
| -19 *           | 5            |                      | B128730                         | BRACKET, belt holding pawl, R.H                     | 1                     | 5.02                                    |
| -19 Y           |              |                      | CH091                           | BRACKET, bolt latch                                 | 1                     | _                                       |
| -19 *           |              |                      | C4070                           | BRACKET, top plate                                  | 1                     | 3.01                                    |
| -19             |              |                      | C4077                           | BUFFER, oil, assembly -                             | (1)                   | 12.74                                   |
|                 |              |                      |                                 | (Composed of:                                       | 8                     |                                         |
|                 |              |                      |                                 | ons A9279 oil buffer gland PACKING                  |                       |                                         |
|                 |              |                      |                                 | one A9277 oil buffer packing gland                  |                       |                                         |
|                 |              |                      |                                 | PLUG<br>one A9297 oil buffer packing gland          |                       |                                         |
|                 |              |                      |                                 |                                                     |                       |                                         |

|                  |      | NO.      | OR<br>DRAWING NO.  | ITEM                                                                                         | UNIT<br>ASS'Y. | PRICE |
|------------------|------|----------|--------------------|----------------------------------------------------------------------------------------------|----------------|-------|
|                  |      |          |                    | cover, assembly - Cont'd. one A9365 cover extractor spring STUD one A9366 cover latch spring |                | \$    |
| %<br>A-19 %      | 5    | 01-00140 | B8939<br>A13588    | COVER, top plate                                                                             | 1              | .98   |
| A-19             | 9    |          | B9712              | DEPRESSOR, breech lock                                                                       | 2              | .86   |
| A-19 %           | 11   |          | A152835            | DISK, buffer -                                                                               | 22             | .03   |
| A-19 %           | 7    |          | B9732              | EJECTOR —                                                                                    | 1              | -77   |
| A-19 Y<br>A-19 % | 9    |          | D28254<br>C4082    | EXTENSION, barrel                                                                            | (1)            | 27.46 |
| M-17 P           |      |          | 04002              | (Composed of:                                                                                | (1)            | 27.40 |
|                  | 1    |          |                    | Y one D28254 barrel EXTENSION                                                                |                |       |
|                  |      |          |                    | one B9728 barrel extension SHANK                                                             |                |       |
|                  |      |          |                    | one A9268 barrel extension shank                                                             |                |       |
| A-19 *           | 7    |          | PRO14              | lock PIN) EXTENSION, firing pin                                                              | -              | 2 111 |
| A-19 %           | 1'   | 1. A.    | B8946<br>B8976     | EXTENSION, firing pin, assembly ———                                                          | (1)            | 3.44  |
| 4-17 P           | 1 8  |          | 20970              | (Composed of:                                                                                | (-)            | 7.02  |
|                  |      |          |                    | * one B8946 firing pin EXTENSION                                                             |                |       |
|                  |      |          | 1                  | one A9353 firing pin SPRING                                                                  |                |       |
|                  |      |          |                    | one A9382 firing pin spring stop                                                             |                |       |
| . 10 9           | 7    |          | C4065              | PIN) EXTRACTOR ————————————————————————————————————                                          | ,              |       |
| A-19 ¥<br>A-19 % | 7    |          | B8959              | EXTRACTOR, assembly —                                                                        | (1)            | 4.611 |
| H-17 /           |      |          | 50777              | (Composed of:                                                                                | (-)            | 4.01  |
|                  |      |          |                    | one B9732 EJECTOR                                                                            |                |       |
|                  |      |          | 1                  | one A9273 ejector PIN                                                                        |                |       |
|                  | 1 .  |          |                    | one A9523 ejector SPRING                                                                     |                |       |
| . 70 5           | ,    | .*       | 17,0007            | Y one C4065 EXTRACTOR)                                                                       | ,              | 011   |
| A-19 ¥<br>A-19 * | 9    |          | A13001<br>B9715    | GUIDE, cover detent pawl ————————————————————————————————————                                | 2              | .041  |
| A-19 Y           | 10   |          | A9518              | GUIDE, oil buffer spring                                                                     | ĩ              |       |
| A-19 %           |      |          | B8782              | GUIDE, oil buffer spring, assembly                                                           | (1)            | 1.81  |
|                  |      |          |                    | (Composed of:                                                                                | 8.8            |       |
|                  |      |          |                    | Y one A9518 oil buffer spring GUIDE                                                          |                |       |
|                  | 1 1  |          |                    | one A9520 oil buffer spring guide                                                            |                |       |
| 1-19 %           |      |          | B8583              | HANDLE, bolt (preferred)                                                                     | 1              |       |
| 1-19 %           | 7    |          | B8583              | HANDLE, bolt, assembly (usable)                                                              | -              | 1.16  |
| -17 %            | 1, 1 |          | 20,00              | (Composed of:                                                                                |                |       |
|                  |      |          |                    | Y one Al3280 bolt handle PIN                                                                 |                | i     |
|                  | 1 1  |          |                    | Y one Al3278 bolt handle SLEEVE                                                              |                |       |
|                  | 1 1  |          | 17505/8            | Y one Al3279 bolt handle STUD)                                                               | 2              | 0.21  |
| 1-19 Y           | 7    |          | A152567<br>A152901 | HEAD, belt holding pawl pin ———————————————————————————————————                              | 2              | .02   |
| 1-19 Y<br>1-19   | 7    |          | B17169             | HEAD, oil buffer piston rod                                                                  | i              | 1.48  |
| Y                |      | 01-00170 |                    | JACKET, barrel                                                                               | 1              | 8.80  |
| *                |      | 01-00180 | C4047              | JACKET, barrel, assembly                                                                     | (1)            | 15.28 |
|                  |      | 2 1      |                    | (Composed of:                                                                                | 3              |       |
|                  |      |          |                    | Y one D28255 barrel JACKET                                                                   |                |       |
|                  |      |          |                    | Y one B8921 breech BEARING)                                                                  |                |       |
|                  |      |          |                    |                                                                                              |                |       |
|                  |      |          |                    |                                                                                              |                |       |

# PARTS FOR BASIC GUN

| NOTE<br>SYMBOL | PLATE<br>NO. | ITEM<br>STOCK'<br>NO. | PIECE MARK<br>OR<br>DRAWING NO. | ITEM                                                                                                                                 | QUAN.<br>PER<br>UNIT<br>ASS'Y. | UNIT     |
|----------------|--------------|-----------------------|---------------------------------|--------------------------------------------------------------------------------------------------------------------------------------|--------------------------------|----------|
| \$             |              | 01-00190              | C64290                          | JACKET, barrel, w/front bearing, assembly                                                                                            | (1)                            | \$       |
| ē              |              |                       |                                 | (Composed of:<br>one B8910 barrel BEARING, front<br>* one C4047 barrel JACKET, assembly<br>two A13655 front barrel bearing<br>SCREW) |                                |          |
| A-19 Y         | 1            |                       | A13544                          | KEY, cover latch shaft                                                                                                               | 1                              | .111     |
| A-19           | 10           | 1                     | A9784                           | KEY, oil buffer piston valve                                                                                                         | 2                              | .16F     |
| A-19           | 10           | 1                     | A9520                           | KEY, oil buffer spring guide                                                                                                         | 1                              | .24F     |
| A-19 Y         | 6            | 1                     | A9519                           | KEY, trigger bar pin -                                                                                                               | 1                              | .Olf     |
| A-19 %         | 11           |                       | B8949                           | LATCH, back plate                                                                                                                    | 1                              | 1.00F    |
| A-19 %         |              |                       | B8928                           | LATCH COVER                                                                                                                          | 1                              | .53F     |
| A-19 %         | 7            |                       | B9718                           | LEVER. cocking                                                                                                                       | 1                              | .91P     |
| A-19 Y         | 8<br>7<br>8  |                       | A13586                          | LEVER, cover latch shaft                                                                                                             | 1                              | .53P     |
| A-19 %         | 8            |                       | 064278                          | LEVER, feed, belt (used on guns of                                                                                                   | 100                            | 15.50    |
| /              |              | l                     |                                 | present manufacture)                                                                                                                 | 1                              | 4.73P    |
| A-19 %         |              |                       | C4057                           | LEVER, feed, belt (used on guns of                                                                                                   | 200                            | 158000   |
| , .            | 1            | l                     |                                 | early manufacture)                                                                                                                   | 1                              | 5.02P    |
| A-19 %         | hı           |                       | B147464                         | LOCK, back plate latch                                                                                                               | 1                              | 1.24P    |
| A-19 %         | 9            |                       | B8925                           | LOCK, breech                                                                                                                         | 1                              | 2.58P    |
| A-19 %         | ľ            |                       | B8787A                          | LOCK, oil buffer tube (preferred)                                                                                                    | 1                              | 1000     |
| A-19 %         |              | 1                     | B8787                           | LOCK, oil buffer tube, assembly                                                                                                      |                                |          |
| / -            |              | 1                     |                                 | (usable)                                                                                                                             | _                              | 1.16P    |
|                | 1            |                       | 1                               | (Composed of:                                                                                                                        |                                |          |
|                | 1            | ł                     |                                 | Y one B9726 oil buffer tube lock                                                                                                     |                                |          |
|                |              |                       |                                 | SPRING                                                                                                                               |                                |          |
|                | 1            |                       | 1 .                             | Y one B9742 oil buffer tube lock                                                                                                     |                                |          |
|                |              |                       | 1 3                             | spring STUD)                                                                                                                         |                                |          |
| A-19 %         | 9            |                       | A9266                           | LOCK, spring, oil buffer body                                                                                                        | 1                              | .15P     |
| A-19 Y         | 6            |                       | B9786                           | LOCK, trigger bar pin -                                                                                                              | 1                              | .24P     |
| A-19 %         | 9<br>6<br>6  |                       | A13565                          | LOCK, trunnion block                                                                                                                 | 1                              | -24P     |
| A-19 %         | 1            |                       | A152939                         | NUT, breech lock cam bolt (used on                                                                                                   |                                |          |
| / /-           |              |                       |                                 | guns of present manufacture)                                                                                                         | 1                              |          |
| A-19 %         | TO           |                       | A9267                           | NUT, oil buffer piston head                                                                                                          | 1                              | .29P     |
| A-19 %         | 6            |                       | A13556                          | NUT, switch pivot                                                                                                                    | 1                              | .19P     |
| A-19 \$        | ão l         |                       | A9279                           | PACKING, oil buffer gland                                                                                                            | 1                              | .16P     |
| A-19 %         |              |                       | B8975                           | PAWL, aligning, cartridge (used on                                                                                                   | 3                              | 420-0000 |
| , <i>p</i>     | 1            |                       |                                 | guns of present manufacture)                                                                                                         | 1                              | .71P     |
| A-19 Y         | 6            |                       | B8927                           | PAWL, cover detent -                                                                                                                 | 1                              | .87P     |
| A-19 %         |              |                       | B8515                           | PAWL, cover detent, assembly                                                                                                         | (1)                            | .91P     |
|                |              |                       | 16. 6                           | (Composed of:                                                                                                                        |                                |          |
|                |              |                       |                                 | Y one B8927 cover detent PAWL                                                                                                        |                                |          |
|                | 1            |                       |                                 | Y one Al3001 cover detent pawl                                                                                                       |                                | į.       |
|                | 1            |                       |                                 | GUIDE)                                                                                                                               |                                |          |
| A-19 Y         | В            |                       | B8913                           | PAWL, feed, belt -                                                                                                                   | 1                              | 1.15P    |
| A-19 %         |              |                       | B8961                           | PAWL, feed, belt, assembly                                                                                                           | (1)                            | 1.21P    |
|                |              |                       |                                 | (Composed of:                                                                                                                        |                                |          |
|                |              |                       |                                 | Y one B8913 belt feed PAWL                                                                                                           | (92)                           | ŝ        |
|                |              |                       |                                 | * two Al3518 belt feed pawl arm                                                                                                      |                                |          |
|                |              |                       |                                 | locating PIN                                                                                                                         |                                |          |
| 19             |              |                       |                                 | Y one Al3517 belt feed pawl arm PIN)                                                                                                 |                                |          |
| A-19 %         | 6            |                       | B8916                           | PAWL, holding, belt -                                                                                                                | 1                              | 1.53P    |
| A-19           | h            |                       | A152753                         | PIECE, filler, back plate                                                                                                            | 1                              | .51P     |
| A-19 %         | 11           |                       | A152750                         | PIECE, filler, lower -                                                                                                               | 1                              | -33P     |
| A-19 I         | EEE          | 8                     | A152751                         | PIECE, filler, upper (used on guns of                                                                                                |                                |          |
| /-             |              | E.                    |                                 | early manufacture)                                                                                                                   | 1                              |          |
|                | 1            |                       |                                 |                                                                                                                                      |                                | 1        |