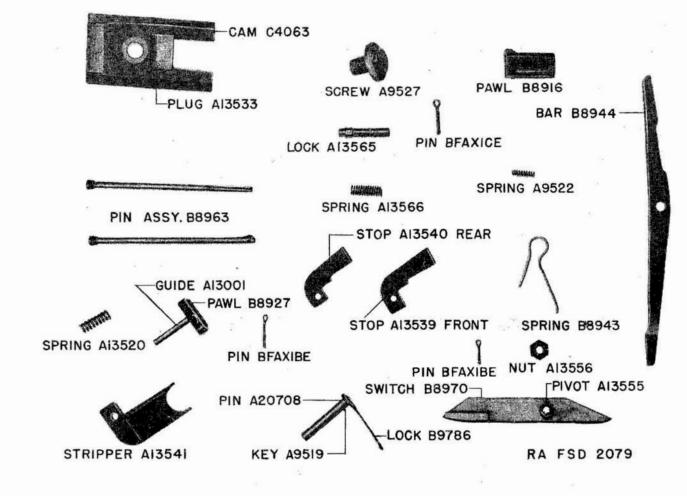

# PARTS FOR BASIC GUN

| NOTE<br>SYMBOL | PLATE<br>NO. | ITEM<br>STOCK'<br>NO. | PIECE MARK<br>OR<br>DRAWING NO. | ITEM                                                                                                                                 | QUAN.<br>PER<br>UNIT<br>ASS'Y. | UNIT     |
|----------------|--------------|-----------------------|---------------------------------|--------------------------------------------------------------------------------------------------------------------------------------|--------------------------------|----------|
| \$             |              | 01-00190              | C64290                          | JACKET, barrel, w/front bearing, assembly                                                                                            | (1)                            | \$       |
| ē              |              |                       |                                 | (Composed of:<br>one B8910 barrel BEARING, front<br>* one C4047 barrel JACKET, assembly<br>two A13655 front barrel bearing<br>SCREW) |                                |          |
| A-19 Y         | 1            |                       | A13544                          | KEY, cover latch shaft                                                                                                               | 1                              | .111     |
| A-19           | 10           | 1                     | A9784                           | KEY, oil buffer piston valve                                                                                                         | 2                              | .16F     |
| A-19           | 10           | 1                     | A9520                           | KEY, oil buffer spring guide                                                                                                         | 1                              | .24F     |
| A-19 Y         | 6            | 1                     | A9519                           | KEY, trigger bar pin -                                                                                                               | 1                              | .Olf     |
| A-19 %         | 11           |                       | B8949                           | LATCH, back plate                                                                                                                    | 1                              | 1.00F    |
| A-19 %         |              |                       | B8928                           | LATCH COVER                                                                                                                          | 1                              | .53F     |
| A-19 %         | 7            |                       | B9718                           | LEVER. cocking                                                                                                                       | 1                              | .91P     |
| A-19 Y         | 8<br>7<br>8  |                       | A13586                          | LEVER, cover latch shaft                                                                                                             | 1                              | .53P     |
| A-19 %         | 8            |                       | 064278                          | LEVER, feed, belt (used on guns of                                                                                                   | 100                            | 15.50    |
| /              |              | l                     |                                 | present manufacture)                                                                                                                 | 1                              | 4.73P    |
| A-19 %         |              |                       | C4057                           | LEVER, feed, belt (used on guns of                                                                                                   | 200                            | 158000   |
| , .            | 1            | l                     |                                 | early manufacture)                                                                                                                   | 1                              | 5.02P    |
| A-19 %         | hı           |                       | B147464                         | LOCK, back plate latch                                                                                                               | 1                              | 1.24P    |
| A-19 %         | 9            |                       | B8925                           | LOCK, breech                                                                                                                         | 1                              | 2.58P    |
| A-19 %         | ľ            |                       | B8787A                          | LOCK, oil buffer tube (preferred)                                                                                                    | 1                              | 1000     |
| A-19 %         |              | 1                     | B8787                           | LOCK, oil buffer tube, assembly                                                                                                      |                                |          |
| / -            |              | 1                     |                                 | (usable)                                                                                                                             | _                              | 1.16P    |
|                | 1            |                       | 1                               | (Composed of:                                                                                                                        |                                |          |
|                | 1            | ł                     |                                 | Y one B9726 oil buffer tube lock                                                                                                     |                                |          |
|                |              |                       |                                 | SPRING                                                                                                                               |                                |          |
|                | 1            |                       | 1 .                             | Y one B9742 oil buffer tube lock                                                                                                     |                                |          |
|                |              |                       | 1 3                             | spring STUD)                                                                                                                         |                                |          |
| A-19 %         | 9            |                       | A9266                           | LOCK, spring, oil buffer body                                                                                                        | 1                              | .15P     |
| A-19 Y         | 6            |                       | B9786                           | LOCK, trigger bar pin -                                                                                                              | 1                              | .24P     |
| A-19 %         | 9<br>6<br>6  |                       | A13565                          | LOCK, trunnion block                                                                                                                 | 1                              | -24P     |
| A-19 %         | 1            |                       | A152939                         | NUT, breech lock cam bolt (used on                                                                                                   |                                |          |
| / /-           |              |                       |                                 | guns of present manufacture)                                                                                                         | 1                              |          |
| A-19 %         | TO           |                       | A9267                           | NUT, oil buffer piston head                                                                                                          | 1                              | .29P     |
| A-19 %         | 6            |                       | A13556                          | NUT, switch pivot                                                                                                                    | 1                              | .19P     |
| A-19 \$        | ão l         |                       | A9279                           | PACKING, oil buffer gland                                                                                                            | 1                              | .16P     |
| A-19 %         |              |                       | B8975                           | PAWL, aligning, cartridge (used on                                                                                                   | 3                              | 420-0000 |
| , <i>p</i>     | 1            |                       |                                 | guns of present manufacture)                                                                                                         | 1                              | .71P     |
| A-19 Y         | 6            |                       | B8927                           | PAWL, cover detent -                                                                                                                 | 1                              | .87P     |
| A-19 %         |              |                       | B8515                           | PAWL, cover detent, assembly                                                                                                         | (1)                            | .91P     |
|                |              |                       | 16. 6                           | (Composed of:                                                                                                                        |                                |          |
|                |              |                       |                                 | Y one B8927 cover detent PAWL                                                                                                        |                                |          |
|                | 1            |                       |                                 | Y one Al3001 cover detent pawl                                                                                                       |                                | į.       |
|                | 1            |                       |                                 | GUIDE)                                                                                                                               |                                |          |
| A-19 Y         | В            |                       | B8913                           | PAWL, feed, belt -                                                                                                                   | 1                              | 1.15P    |
| A-19 %         |              |                       | B8961                           | PAWL, feed, belt, assembly                                                                                                           | (1)                            | 1.21P    |
|                |              |                       |                                 | (Composed of:                                                                                                                        |                                |          |
|                |              |                       |                                 | Y one B8913 belt feed PAWL                                                                                                           | (92)                           | ŝ        |
|                |              |                       |                                 | * two Al3518 belt feed pawl arm                                                                                                      |                                |          |
|                |              |                       |                                 | locating PIN                                                                                                                         |                                |          |
| 19             |              |                       |                                 | Y one Al3517 belt feed pawl arm PIN)                                                                                                 |                                |          |
| A-19 %         | 6            |                       | B8916                           | PAWL, holding, belt -                                                                                                                | 1                              | 1.53P    |
| A-19           | h            |                       | A152753                         | PIECE, filler, back plate                                                                                                            | 1                              | .51P     |
| A-19 %         | 11           |                       | A152750                         | PIECE, filler, lower -                                                                                                               | 1                              | -33P     |
| A-19 I         | EEE          | 8                     | A152751                         | PIECE, filler, upper (used on guns of                                                                                                |                                |          |
| /-             |              | E.                    |                                 | early manufacture)                                                                                                                   | 1                              |          |
|                | 1            |                       |                                 |                                                                                                                                      |                                | 1        |

| NOTE<br>SYMBOL | PLATE<br>NO. | STOCK<br>NO. | PIECE MARK<br>OR<br>DRAWING NO. | ITEM                                                                                  | QUAN.<br>PER<br>UNIT<br>ASS'Y. | UNIT  |
|----------------|--------------|--------------|---------------------------------|---------------------------------------------------------------------------------------|--------------------------------|-------|
| A-19 Y         | 9            |              | A9276                           | PIN, accelerator                                                                      | 1                              | .24P  |
| A-19 %         |              |              | B8790                           | PIN, accelerator, assembly (Composed of:<br>Y one A9276 accelerator PIN               | (1)                            | . 26P |
| <b>A-19</b>    |              |              | A9263                           | one A9357 accelerator pin SPRING) PIN, back plate (used on guns of early manufacture) | 1                              |       |
| A-19 %         |              |              | 19275                           | PIN, back plate filler piecel (used on guns of present manufacture)                   | 1                              | .02P  |
| 1-19 %         | lu l         |              | A9275                           | PIN, back plate latch                                                                 | i                              | .02P  |
| A-19 %         | lii l        |              | A13581                          | PIN, back plate latch lock                                                            | i                              | .02P  |
| A-19           |              |              | A9384                           | PIN, belt feed lever pivot stud                                                       | i                              | .Olp  |
| A-19 Y         | 8            |              | A13519                          | PIN, belt feed pawl                                                                   | i                              | .19P  |
| A-19 %         |              |              | B8962                           | PIN, belt feed pawl, assembly ————————————————————————————————————                    | (1)                            | .21P  |
|                | 1 1          |              |                                 | Y one Al3519 belt feed pawl PIN                                                       |                                |       |
|                |              |              |                                 | one A9357 belt feed pawl pin<br>SPRING)                                               |                                |       |
| A-19 Y         | 8            |              | A13517                          | PIN, belt feed pawl arm                                                               | 1                              | .02P  |
| A-19 Y         | 1.*          |              | B8917                           | PIN, belt holding pawl                                                                | 2                              | .55P  |
| A-19 %         | 6            |              | B8963                           | PIN, belt holding pawl, assembly (Composed of:                                        | (2)                            | .64P  |
|                |              |              |                                 | Y one B8917 belt holding pawl PIN<br>Y one A152567 belt holding pawl pin<br>HEAD      |                                |       |
|                |              |              |                                 | one Al3497 belt holding pawl pin<br>SPRING)                                           |                                |       |
| A-19 Y         | 1 1          |              | 113280                          | PIN, bolt handle (usable)                                                             |                                | .01P  |
| A-19 Y         | 9            |              | A9274                           | PIN, breech lock -                                                                    | 1                              | .19P  |
| A-19 %         |              |              | B8784                           | PIN, breech lock, assembly                                                            | (1)                            | .21P  |
|                |              |              |                                 | (Composed of:<br>Y one A9274 breech lock PIN<br>one A9357 breech lock pin SPRING)     |                                |       |
| A-19 %         |              |              | A13612                          | PIN, cartridge aligning paul -                                                        | 1                              | .02   |
| A-19 %         | 7            |              | A9383                           | PIN, cocking lever                                                                    | î l                            | -33P  |
| H-1 Y          | iı           |              | BFAXIBB                         | PIN, cotter, split, S., 1/16 x 7/16<br>(for replacement use BFAXIBE and               |                                | •,,,, |
|                |              |              |                                 | cut off) —                                                                            | 4                              | .Olp  |
| H-1 %          | 6            |              | BFAXIBE                         | FIN, cotter, split, S., 1/16 x 3/4 -                                                  | 2                              | .01P  |
| H-1 %          | 6            |              | BFAXICE                         | PIN, cotter, split, S., 3/32 x 3/4 -                                                  | 2                              | .OIP  |
| H-1 %          | 8            |              | BFAXIDF                         | PIN, cotter, split, S., 1/8 x 7/8 -                                                   | 1                              | .OIP  |
| H-1 %          |              |              | BFAXIDK                         | PIN, cotter, split, 8., 1/8 x 1-1/2 -                                                 | 1                              | .OIP  |
| A-19 %         | 8            |              | A9271                           | PIN, cover                                                                            | 1                              | .53P  |
| A-19 Y         | 8            |              | A13587                          | PIN, cover latch shaft lever                                                          | 1                              | .OIP  |
| A-19 %         | 7            |              | A9273                           | PIN, ejector -                                                                        | 1                              | .02   |
| A-19 %         | 7            |              | B17171                          | PIN, firing —                                                                         | 1                              | 1.81P |
| A-19 *         | 8            |              | A13518                          | PIN, locating, belt feed pawl arm                                                     | 2                              |       |
| A-19           |              |              | A9268                           | PIN, lock, barrel extension shank                                                     | 1                              | .02P  |
| A-19 %         | 11           |              | A152854                         | PIN, lower filler piece                                                               | 2                              | .Olp  |
| A-19           | 10           |              | A9380                           | PIN, oil buffer piston head nut                                                       | 1                              | .02P  |
| A-19           | 10           |              |                                 | PIN, oil buffer piston red                                                            | 1                              | .02P  |
| A-19           | 7            |              | A152899                         | PIN, retaining, driving spring red -                                                  | 1                              | .02P  |
| 4 30 W         | 7            |              | A9381                           | PIN, sear stop                                                                        | 1                              | .02P  |
| A-19 ¥         | 7            |              | A152898                         | PIN, stop, driving spring rod cellar                                                  | ī                              | .OIP  |

# PARTS FOR BASIC GUN

| NOTE<br>SYMBOL   | PLATE<br>NO. | STOCK<br>NO. | PIECE MARK<br>OR<br>DRAWING NO. | ITEM                                                                                           | PER<br>UNIT<br>ASS'Y. | UNIT            |
|------------------|--------------|--------------|---------------------------------|------------------------------------------------------------------------------------------------|-----------------------|-----------------|
| A-19<br>A-19 %   | 7            |              | A9385<br>A9382                  | PIN, stop, extractor ————————————————————————————————————                                      | 1                     | \$ .011<br>100. |
| A-19 Y           |              |              | A9498                           | PIN, switch pivot dowel (used on guns of early manufacture)                                    | 2                     |                 |
| A-19 ¥<br>A-19 % | 6            |              | A20708<br>B8683                 | PIN, trigger bar, assembly (Composed of:                                                       | .î<br>(1)             | .53I            |
|                  |              |              |                                 | Y one A20708 trigger bar PIN Y one A9519 trigger bar pin KEY Y one B9786 trigger bar pin LOCK) |                       |                 |
| A-19 %<br>A-19 Y | 6            |              | A13546<br>A13555                | PIN, trunnion block cover<br>PIVOT, switch (used on guns of early                              | 2                     | .02             |
| <b>A-1</b> 9     | 11           |              | D35276                          | PLATE, back (used on guns of present                                                           | 1                     |                 |
| A-19 Y           | 12           |              | D35465                          | PLATE, back (used on guns of early                                                             | 1                     |                 |
| A-19 %           |              |              | 064311                          | PLATE, back, w/horizontal buffer,                                                              | 1                     |                 |
|                  |              |              |                                 | assembly (used on guns of present manufacture) (Composed of:                                   | (1)                   | 18.06F          |
|                  |              |              |                                 | one A152834 adjusting SCREW<br>one A152839 adjusting screw<br>PLUNCER                          |                       |                 |
|                  |              |              |                                 | one A9300 adjusting screw<br>plunger SPRING                                                    |                       |                 |
|                  |              |              |                                 | one D35276 back PLATE                                                                          |                       |                 |
|                  |              |              |                                 | one Al52753 back plate filler<br>PIECE                                                         |                       |                 |
|                  |              |              |                                 | one A9275 back plate filler<br>piece PIN                                                       |                       |                 |
|                  |              |              |                                 | one B8949 back plate LATCH                                                                     |                       |                 |
|                  |              |              |                                 | one B147464 back plate latch LOCK<br>one A13581 back plate latch lock<br>PIN                   |                       |                 |
|                  |              |              |                                 | one Al52875 back plate latch lock<br>SPRING                                                    |                       |                 |
|                  |              |              |                                 | one A9275 back plate latch PIN<br>one A9356 back plate latch<br>SPRING                         |                       |                 |
|                  |              |              |                                 | twenty-)A152835 buffer DISK                                                                    |                       |                 |
|                  |              |              |                                 | one Al52869 buffer PLATE                                                                       |                       |                 |
|                  | 1 1          |              | 1                               | one Al52750 filler PIECE, lower<br>two Al52854 lower filler piece PIN                          |                       |                 |
|                  |              |              |                                 | Y three BFAXIRB PIN, cotter, split,<br>S., 1/16 x 7/16)                                        |                       |                 |
| A-19 %           | 1 1          |              | C77451                          | PLATE, back, w/horizontal buffer,                                                              |                       |                 |
|                  | 1 1          |              |                                 | manufacture)                                                                                   | (1)                   |                 |
|                  | 1 1          |              |                                 | (Composed of:                                                                                  | (-)                   |                 |
|                  |              |              |                                 | one Al52834 adjusting SCREW                                                                    |                       |                 |
|                  |              |              |                                 | one Al52839 adjusting serew<br>PLUNGER                                                         |                       |                 |
|                  | 1            |              |                                 | one 19300 adjusting screw<br>plunger SPRING                                                    |                       |                 |