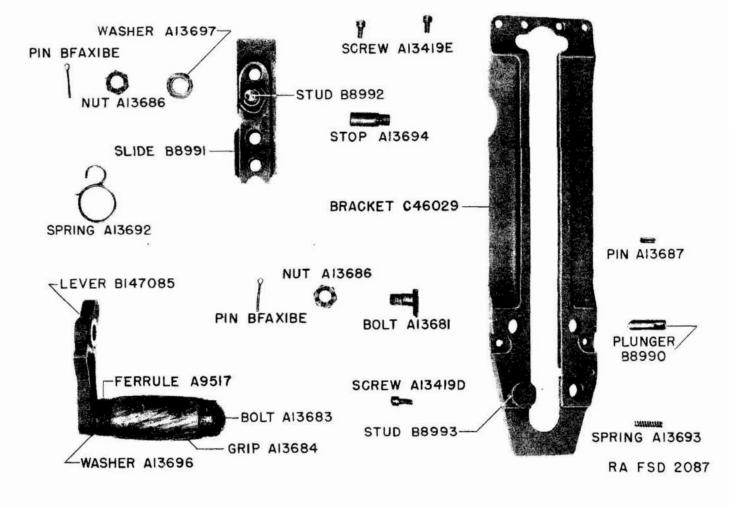

# CONTENTS - Continued

| Drawings  | e e e                                                        | Page |
|-----------|--------------------------------------------------------------|------|
|           | Parts for Accessories; for: - Conttd.                        |      |
| D35442    | ROD, cleaning, cal50, M6                                     | 36   |
| D8237     | ROD, cleaning, jointed, cal30, M1                            | 36   |
| D35441    | ROD, cleaning, jointed, cal50, M7                            | 37   |
| C64302    | TOOL, carbon removing, cal., 30, M4                          | 37   |
| B131314   | TOOL, carbon removing, cal30, M4TOOL, combination, cal30, M2 | 38   |
| C3856     | TOOL, release                                                | 38   |
| D28242    | WRENCH, combination, cal50, M2                               |      |
| C67217    | WRENCH, pipe, strap, cap. 2 - 5 in                           | 38   |
| 00121     | Maintenance Tools                                            | 38   |
|           | Notes                                                        | 39   |
|           | Use of Prices                                                | 40   |
|           | Addendum:                                                    | 40   |
|           |                                                              |      |
|           | Estimated quantities of Major Items, Mainten-                |      |
|           | ance Parts and Equipment for the maintenance                 |      |
|           | for twelve (12) months within a theater of                   |      |
|           | operations for 100 Browning Machine Guns,                    |      |
|           | Cal50, M2, Aircraft - Fixed and/or Flexible                  | 1-7  |
|           | Supplement No. 1:                                            |      |
|           | Groupment Weights                                            | 1    |
|           |                                                              |      |
|           |                                                              |      |
| 74.1      | LIST OF PLATES                                               |      |
| Plate No. | ×                                                            |      |
| 1         | Browning Machine Gun, Cal50, M2, Aircraft - Basic -          |      |
| -         | Right Side View                                              | 41   |
| 2         | Browning Machine Gun, Cal50, M2, Aircraft - Basic -          | 41   |
| ~         | Left Side View                                               | 42   |
| 3         | Browning Machine Gun, Cal50, M2, Aircraft - Fixed -          | 42   |
| ,         |                                                              | 12   |
| 1.        | Right Side View                                              | 43   |
| 4         | Browning Machine Gun, Cal50, M2, Aircraft - Flexible -       | 11   |
|           | Right Side View                                              | 44   |
| 5         | Browning Machine Gun, Cal50, M2, Aircraft - Receiver         | 1.5  |
| . ,       | Group - Parts                                                | 45   |
| 6         | Browning Machine Gun, Cal50, M2, Aircraft - Receiver -       | .,   |
| ~         | Parts                                                        | 46   |
| 7         | Browning Machine Gun, Cal50, M2, Aircraft - Bolt Group -     |      |
|           | Parts                                                        | 47   |
| 8         | Browning Machine Gun, Cal50, M2, Aircraft - Cover Group      |      |
|           | Parts                                                        | 48   |
| 9         | Browning Machine Gun, Cal50, M2, Aircraft - Barrel           |      |
|           | Extension and Oil Buffer Group - Parts                       | 49   |
| 10        | Browning Machine Gun, Cal. 50, M2, Aircraft - Oil Buffer     |      |
|           | Group - Parts                                                | 50   |
| 11        | Browning Machine Gun, Cal. 50, M2, Aircraft - Fixed -        |      |
|           | Horizontal Buffer Back Plate - Parts                         | 51   |
| 12        | Browning Machine Gun, Cal. 50, M2, Aircraft - Flexible -     |      |
|           | Spade Grip Back Plate - Parts                                | 52   |
| 13        | Browning Machine Gun, Cal50, M2, Aircraft - Fixed -          | ,    |
|           | Operating Slide - Parts                                      | 53   |
| 14        | Browning Machine Gun, Cal50, M2, Aircraft - Flexible -       | "    |
| 14        | Retracting Slide - Parts                                     | 54   |
| 15        | Combination Whench Cal 50 M2                                 |      |
| 15        | Combination Wrench, Cal50, M2                                | 55   |
| 16        | Link Loading Machine, Cal50, M2                              | 56   |
|           |                                                              |      |