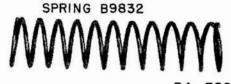

| NOTE:<br>SYMBOL | PLATE<br>NO. | ITEM<br>STOCK<br>No. | PIECE MARK<br>OR<br>DRAWING NO. | ITEM                                                | PER<br>UNIT<br>ASS'Y. | UNIT                                    |
|-----------------|--------------|----------------------|---------------------------------|-----------------------------------------------------|-----------------------|-----------------------------------------|
| *:              | İ            |                      |                                 | SECTION I                                           |                       |                                         |
|                 |              |                      | 1                               | PARTS FOR BASIC GUN                                 | b (                   |                                         |
|                 |              |                      |                                 | (See # note)                                        |                       |                                         |
|                 | 1            |                      |                                 | A R T X T T T T T T T T T T T T T T T T T           | 10                    |                                         |
| 1-19 %          | 9            |                      | C8141                           | ACCELERATOR                                         | 1                     | \$ 2.96                                 |
|                 | 5            | 01-00010             | C4052                           | ADAPTER, trunnion                                   | 1                     | 7.15                                    |
| 1-19 %          | 8            |                      | B8914                           | ARM, belt feed pawl                                 | 1                     | .53                                     |
| 1-19 %          | 8 6 5        |                      | B8944                           | BAR, trigger                                        | 1                     |                                         |
|                 | 5            | 01-00020             |                                 | DAILUID                                             | 1                     | 20.99                                   |
| 8               |              | 01-00030             | D28272                          | BARREL, assembly                                    | (1)                   | 23.72                                   |
|                 | 1            |                      | 1                               | (Composed of:                                       |                       | ì                                       |
|                 |              |                      | 1                               | Y one D35348 BARREL<br>Y one Al30410 barrel SLEEVE) |                       | İ                                       |
| ď               | 5            | 01-00040             | B8910                           | BEARING, barrel, front                              | 1                     | 2.82                                    |
| %<br>Y          | 5            | 01-00050             | B8921                           | BRARING, breech                                     | i                     | 5.70                                    |
| Ÿ               | 5            | 02 000,0             | D28264                          | BLOCK, trunnion                                     | î                     | 23.17                                   |
| -19 *           |              |                      | C4076                           | BLOCK, trunnion, assembly                           | (1)                   |                                         |
|                 |              |                      |                                 | (Composed of:                                       | , ,                   |                                         |
|                 |              |                      |                                 | * one Al3572 bunter PLUG                            |                       |                                         |
|                 | 1            |                      | 100                             | Y one D28264 trunnion BLOCK)                        |                       |                                         |
| -19 Y           | 9            |                      | C8063                           | BODY, oil buffer                                    | 1                     | 14.30                                   |
| -19 %           |              |                      | 03941                           | BODY, oil buffer, assembly                          | (1)                   | 16.08                                   |
|                 |              | 1.0                  |                                 | (Composed of:                                       |                       | 1                                       |
|                 | t            |                      |                                 | two B9712 breech lock DEPRESSOR                     |                       |                                         |
|                 | 1            |                      |                                 | two A9283 breech lock depressor                     |                       |                                         |
|                 |              |                      |                                 | Y one C8063 oil buffer BODY                         | 1                     | - 2                                     |
|                 |              |                      |                                 | * two B9715 oil buffer GUIDE)                       |                       | 100                                     |
| -19 Y           | 7            |                      | D28256                          | BOLT, alternate feed                                | 1                     | 47.09                                   |
| -19 %           | ,            |                      | B147463                         | BOLT, alternate feed, assembly (used                | -                     | 47.07                                   |
| -, ,-           | 1            |                      |                                 | on guns of present manufacture)                     | (1)                   | 47.211                                  |
|                 |              |                      |                                 | (Composed of:                                       | ,-,                   | 100000000000000000000000000000000000000 |
|                 | 1            |                      |                                 | I one D28256 alternate feed BOLT                    |                       |                                         |
|                 |              |                      |                                 | one Al3529 bolt switch STUD                         |                       |                                         |
|                 |              |                      |                                 | one A9385 extractor stop PIN                        |                       |                                         |
|                 |              |                      |                                 | Y one Al52858 recoil PLATE)                         |                       |                                         |
| -19 %           |              |                      | B8954                           | BOLT, alternate feed, assembly (used                | (-)                   | -/ -/-                                  |
|                 |              |                      |                                 | on guns of early manufacture)                       | (1)                   | 56.06                                   |
|                 |              |                      |                                 | (Composed of:<br>Y one D28256 alternate feed BOLT   |                       |                                         |
|                 |              |                      |                                 | one Al3529 bolt switch STUD                         |                       |                                         |
|                 |              |                      |                                 | one A9385 extractor stop PIN                        |                       |                                         |
|                 |              |                      |                                 | Y one A9378 recoil PLATE)                           |                       |                                         |
| -19.%           |              |                      | A152938                         | BOLT, breech lock cam (used on guns                 | 8                     |                                         |
| -, -            |              |                      |                                 | of present manufacture) ————                        | 1                     |                                         |
| -19 Y           |              |                      | A152752                         | BRACKET -                                           | 1                     | .191                                    |
| -19 *           | 5            |                      | C4059                           | BRACKET, belt holding pawl, L.H                     | 1                     | 4.92                                    |
| -19 *           | 5            |                      | B128730                         | BRACKET, belt holding pawl, R.H                     | 1                     | 5.02                                    |
| -19 Y           |              |                      | CH091                           | BRACKET, bolt latch                                 | 1                     | _                                       |
| -19 *           |              |                      | C4070                           | BRACKET, top plate                                  | 1                     | 3.01                                    |
| -19             |              |                      | C4077                           | BUFFER, oil, assembly -                             | (1)                   | 12.74                                   |
|                 |              |                      |                                 | (Composed of:                                       | 8                     |                                         |
|                 |              |                      |                                 | ons A9279 oil buffer gland PACKING                  |                       |                                         |
|                 |              |                      |                                 | one A9277 oil buffer packing gland                  |                       |                                         |
|                 |              |                      |                                 | PLUG<br>one A9297 oil buffer packing gland          |                       |                                         |
|                 |              |                      |                                 |                                                     |                       |                                         |

# PARTS FOR BASIC GUN

| NOTE<br>SYMBOL | PLATE<br>NO. | ITEM<br>STOCK<br>NO. | PIECE MARK<br>OR<br>DRAWING NO. | ITEM                                                                        | QUAN.<br>PER<br>UNIT<br>ASS'Y. | UNIT  |
|----------------|--------------|----------------------|---------------------------------|-----------------------------------------------------------------------------|--------------------------------|-------|
|                |              |                      |                                 | BUFFER, oil, assembly - Cont'd.<br>one A9299 oil buffer packing             |                                | •     |
|                |              |                      |                                 | gland SPRING<br>one A9267 oil buffer piston head<br>NUT                     |                                |       |
|                | 1            |                      |                                 | one A9380 oil buffer piston head<br>nut PIN                                 |                                |       |
|                |              |                      |                                 | one B8763 oil buffer piston ROD, assembly                                   |                                |       |
|                |              |                      |                                 | one B17169 oil buffer piston rod                                            |                                |       |
|                |              |                      |                                 | one B8969 oil buffer piston<br>VALVE, assembly                              |                                |       |
|                |              |                      |                                 | one A9528 oil buffer relief                                                 |                                |       |
|                | 1 1          |                      |                                 | one A9360 oil buffer relief                                                 |                                |       |
|                |              |                      |                                 | one A9393 oil buffer relief<br>valve SPRING                                 |                                |       |
|                | 1 1          |                      |                                 | one C8146 oil buffer TUBE                                                   |                                |       |
|                |              |                      |                                 | one B9731 oil buffer tube CAP<br>two A9361 oil buffer tube filler<br>SCREW) |                                |       |
| A-19 *         | 5            |                      | A9373                           | CAM, extractor                                                              | 1                              | .53   |
| A-19 *         | 8            |                      | C64279                          | CAM, extractor, cover                                                       | 1                              | 1.57  |
| A-19.Y         | 1 1          |                      | C64319                          | CAM, lock, breech (used on guns of present manufacture)                     | 1                              |       |
| A-19 Y         | 6            |                      | C4063                           | CAM, lock, breech (used on guns of                                          |                                |       |
|                |              |                      | ממונות                          | early manufacture) ————————————————————————————————————                     | 1                              | 4.97  |
| A-19           |              |                      | B147583                         | guns of present manufacture) ————————————————————————————————————           | (1)                            |       |
|                | 1            |                      |                                 | Y one C64319 breech lock CAM                                                |                                |       |
| <b>A-</b> 19   | 1 1          |                      | B8956                           | Y one Al3533 breech lock cam PLUG)<br>CAM, lock, breech, assembly (used on  | 100                            |       |
| H-17           |              |                      | 20,70                           | guns of early manufacture) ————————————————————————————————————             | (1)                            | 5.09  |
|                | 1 1          |                      | N                               | Y one C4063 breech lock CAM                                                 |                                |       |
|                |              |                      | 2000                            | Y one Al3533 breech lock cam PLUG)                                          | 1                              | 2.49  |
| A-19 %         | 7            |                      | B9731<br>A152900                | CAP, oil buffer tube                                                        | ī                              | .02   |
| A-19 Y         | 8            |                      | D28258                          | COVER -                                                                     | 1                              | 21.23 |
| A-19           |              |                      | C4081                           | COVER, assembly ————————————————————————————————————                        | (1)                            | 23.86 |
|                |              |                      |                                 | one A9395 belt feed lever pivot                                             |                                |       |
|                |              | 12                   |                                 | one A9384 belt feed lever pivot                                             |                                |       |
|                |              |                      |                                 | stud PIN                                                                    |                                |       |
|                |              |                      |                                 | one A9398 belt feed lever pivot<br>stud WASHER                              |                                |       |
|                | 1            |                      |                                 | Y one A152752 BRACKET                                                       |                                |       |
|                |              |                      |                                 | Y one D28258 COVER                                                          | - 8                            |       |
|                |              |                      |                                 | two A152980 cover bracket RIVET  * one C64279 cover extractor CAM           |                                |       |
|                | 1 1          |                      |                                 | three A9282 cover extractor cam                                             |                                |       |
|                |              |                      | 1                               | RIVET                                                                       | 1                              | 1     |

|                  |      | NO.      | OR<br>DRAWING NO.  | ITEM                                                                                         | UNIT<br>ASS'Y. | PRICE |
|------------------|------|----------|--------------------|----------------------------------------------------------------------------------------------|----------------|-------|
|                  |      |          |                    | cover, assembly - Cont'd. one A9365 cover extractor spring STUD one A9366 cover latch spring |                | \$    |
| %<br>A-19 %      | 5    | 01-00140 | B8939<br>A13588    | COVER, top plate                                                                             | 1              | .98   |
| A-19             | 9    |          | B9712              | DEPRESSOR, breech lock                                                                       | 2              | .86   |
| A-19 %           | 11   |          | A152835            | DISK, buffer -                                                                               | 22             | .03   |
| A-19 %           | 7    |          | B9732              | EJECTOR —                                                                                    | 1              | -77   |
| A-19 Y<br>A-19 % | 9    |          | D28254<br>C4082    | EXTENSION, barrel                                                                            | (1)            | 27.46 |
| M-17 P           |      |          | 04002              | (Composed of:                                                                                | (1)            | 27.40 |
|                  | 1    |          |                    | Y one D28254 barrel EXTENSION                                                                |                |       |
|                  |      |          |                    | one B9728 barrel extension SHANK                                                             |                |       |
|                  |      |          |                    | one A9268 barrel extension shank                                                             |                |       |
| A-19 *           | 7    |          | PRO14              | lock PIN) EXTENSION, firing pin                                                              | -              | 2 111 |
| A-19 %           | 1'   | 1. A.    | B8946<br>B8976     | EXTENSION, firing pin, assembly ———                                                          | (1)            | 3.44  |
| 4-17 P           | 1 8  |          | 20970              | (Composed of:                                                                                | (-)            | 7.02  |
|                  |      |          |                    | * one B8946 firing pin EXTENSION                                                             |                |       |
|                  |      |          | 1                  | one A9353 firing pin SPRING                                                                  |                |       |
|                  |      |          |                    | one A9382 firing pin spring stop                                                             |                |       |
| . 10 9           | 7    |          | C4065              | PIN) EXTRACTOR ————————————————————————————————————                                          | ,              |       |
| A-19 ¥<br>A-19 % | 7    |          | B8959              | EXTRACTOR, assembly —                                                                        | (1)            | 4.611 |
| H-17 /           |      |          | 50777              | (Composed of:                                                                                | (-)            | 4.01  |
|                  |      |          |                    | one B9732 EJECTOR                                                                            |                |       |
|                  |      |          | 1                  | one A9273 ejector PIN                                                                        |                |       |
|                  | 1 .  |          |                    | one A9523 ejector SPRING                                                                     |                |       |
| . 70 5           | ,    | .*       | 17,0007            | Y one C4065 EXTRACTOR)                                                                       | ,              | 011   |
| A-19 ¥<br>A-19 * | 9    |          | A13001<br>B9715    | GUIDE, cover detent pawl ————————————————————————————————————                                | 2              | .041  |
| A-19 Y           | 10   |          | A9518              | GUIDE, oil buffer spring                                                                     | ĩ              |       |
| A-19 %           |      |          | B8782              | GUIDE, oil buffer spring, assembly                                                           | (1)            | 1.81  |
|                  |      |          |                    | (Composed of:                                                                                | 8.8            |       |
|                  |      |          |                    | Y one A9518 oil buffer spring GUIDE                                                          |                |       |
|                  | 1 1  |          |                    | one A9520 oil buffer spring guide                                                            |                |       |
| 1-19 %           |      |          | B8583              | HANDLE, bolt (preferred)                                                                     | 1              |       |
| 1-19 %           | 7    |          | B8583              | HANDLE, bolt, assembly (usable)                                                              | -              | 1.16  |
| -17 %            | 1, 1 |          | 20,00              | (Composed of:                                                                                |                |       |
|                  |      |          |                    | Y one Al3280 bolt handle PIN                                                                 |                | i     |
|                  | 1 1  |          |                    | Y one Al3278 bolt handle SLEEVE                                                              |                |       |
|                  | 1 1  |          | 17505/8            | Y one Al3279 bolt handle STUD)                                                               | 2              | 0.21  |
| 1-19 Y           | 7    |          | A152567<br>A152901 | HEAD, belt holding pawl pin ———————————————————————————————————                              | 2              | .02   |
| 1-19 Y<br>1-19   | 7    |          | B17169             | HEAD, oil buffer piston rod                                                                  | i              | 1.48  |
| Y                |      | 01-00170 |                    | JACKET, barrel                                                                               | 1              | 8.80  |
| *                |      | 01-00180 | C4047              | JACKET, barrel, assembly                                                                     | (1)            | 15.28 |
|                  |      | 2 1      |                    | (Composed of:                                                                                | 3              |       |
|                  |      |          |                    | Y one D28255 barrel JACKET                                                                   |                |       |
|                  |      |          |                    | Y one B8921 breech BEARING)                                                                  |                |       |
|                  |      |          |                    |                                                                                              |                |       |
|                  |      |          |                    |                                                                                              |                |       |

# PARTS FOR BASIC GUN

| NOTE<br>SYMBOL | PLATE<br>NO. | ITEM<br>STOCK'<br>NO. | PIECE MARK<br>OR<br>DRAWING NO. | ITEM                                                                                                                                 | QUAN.<br>PER<br>UNIT<br>ASS'Y. | UNIT     |
|----------------|--------------|-----------------------|---------------------------------|--------------------------------------------------------------------------------------------------------------------------------------|--------------------------------|----------|
| \$             |              | 01-00190              | C64290                          | JACKET, barrel, w/front bearing, assembly                                                                                            | (1)                            | \$       |
| ē              |              |                       |                                 | (Composed of:<br>one B8910 barrel BEARING, front<br>* one C4047 barrel JACKET, assembly<br>two A13655 front barrel bearing<br>SCREW) |                                |          |
| A-19 Y         | 1            |                       | A13544                          | KEY, cover latch shaft                                                                                                               | 1                              | .111     |
| A-19           | 10           | 1                     | A9784                           | KEY, oil buffer piston valve                                                                                                         | 2                              | .16F     |
| A-19           | 10           | 1                     | A9520                           | KEY, oil buffer spring guide                                                                                                         | 1                              | .24F     |
| A-19 Y         | 6            | 1                     | A9519                           | KEY, trigger bar pin -                                                                                                               | 1                              | .Olf     |
| A-19 %         | 11           |                       | B8949                           | LATCH, back plate                                                                                                                    | 1                              | 1.00F    |
| A-19 %         |              |                       | B8928                           | LATCH COVER                                                                                                                          | 1                              | .53F     |
| A-19 %         | 7            |                       | B9718                           | LEVER. cocking                                                                                                                       | 1                              | .91P     |
| A-19 Y         | 8<br>7<br>8  |                       | A13586                          | LEVER, cover latch shaft                                                                                                             | 1                              | .53P     |
| A-19 %         | 8            |                       | 064278                          | LEVER, feed, belt (used on guns of                                                                                                   | 100                            | 15.50    |
| /              |              | l                     |                                 | present manufacture)                                                                                                                 | 1                              | 4.73P    |
| A-19 %         |              |                       | C4057                           | LEVER, feed, belt (used on guns of                                                                                                   | 200                            | 158000   |
| , .            | 1            | l                     |                                 | early manufacture)                                                                                                                   | 1                              | 5.02P    |
| A-19 %         | hı           |                       | B147464                         | LOCK, back plate latch                                                                                                               | 1                              | 1.24P    |
| A-19 %         | 9            |                       | B8925                           | LOCK, breech                                                                                                                         | 1                              | 2.58P    |
| A-19 %         | ľ            |                       | B8787A                          | LOCK, oil buffer tube (preferred)                                                                                                    | 1                              | 1000     |
| A-19 %         |              | 1                     | B8787                           | LOCK, oil buffer tube, assembly                                                                                                      |                                |          |
| / -            |              | 1                     |                                 | (usable)                                                                                                                             | _                              | 1.16P    |
|                | 1            |                       | 1                               | (Composed of:                                                                                                                        |                                |          |
|                | 1            | ł                     |                                 | Y one B9726 oil buffer tube lock                                                                                                     |                                |          |
|                |              |                       |                                 | SPRING                                                                                                                               |                                |          |
|                | 1            |                       | 1 .                             | Y one B9742 oil buffer tube lock                                                                                                     |                                |          |
|                |              |                       | 1 3                             | spring STUD)                                                                                                                         |                                |          |
| A-19 %         | 9            |                       | A9266                           | LOCK, spring, oil buffer body                                                                                                        | 1                              | .15P     |
| A-19 Y         | 6            |                       | B9786                           | LOCK, trigger bar pin -                                                                                                              | 1                              | .24P     |
| A-19 %         | 9<br>6<br>6  |                       | A13565                          | LOCK, trunnion block                                                                                                                 | 1                              | -24P     |
| A-19 %         | 1            |                       | A152939                         | NUT, breech lock cam bolt (used on                                                                                                   |                                |          |
| / /-           |              |                       |                                 | guns of present manufacture)                                                                                                         | 1                              |          |
| A-19 %         | TO           |                       | A9267                           | NUT, oil buffer piston head                                                                                                          | 1                              | .29P     |
| A-19 %         | 6            |                       | A13556                          | NUT, switch pivot                                                                                                                    | 1                              | .19P     |
| A-19 \$        | ão l         |                       | A9279                           | PACKING, oil buffer gland                                                                                                            | 1                              | .16P     |
| A-19 %         |              |                       | B8975                           | PAWL, aligning, cartridge (used on                                                                                                   | 3                              | 420-0000 |
| , <i>p</i>     | 1            |                       |                                 | guns of present manufacture)                                                                                                         | 1                              | .71P     |
| A-19 Y         | 6            |                       | B8927                           | PAWL, cover detent -                                                                                                                 | 1                              | .87P     |
| A-19 %         |              |                       | B8515                           | PAWL, cover detent, assembly                                                                                                         | (1)                            | .91P     |
|                |              |                       | 16. 6                           | (Composed of:                                                                                                                        |                                |          |
|                |              |                       |                                 | Y one B8927 cover detent PAWL                                                                                                        |                                |          |
|                | 1            |                       |                                 | Y one Al3001 cover detent pawl                                                                                                       |                                | į.       |
|                | 1            |                       |                                 | GUIDE)                                                                                                                               |                                |          |
| A-19 Y         | В            |                       | B8913                           | PAWL, feed, belt -                                                                                                                   | 1                              | 1.15P    |
| A-19 %         |              |                       | B8961                           | PAWL, feed, belt, assembly                                                                                                           | (1)                            | 1.21P    |
|                |              |                       |                                 | (Composed of:                                                                                                                        |                                |          |
|                |              |                       |                                 | Y one B8913 belt feed PAWL                                                                                                           | (92)                           | ŝ        |
|                |              |                       |                                 | * two Al3518 belt feed pawl arm                                                                                                      |                                |          |
|                |              |                       |                                 | locating PIN                                                                                                                         |                                |          |
| 19             |              |                       |                                 | Y one Al3517 belt feed pawl arm PIN)                                                                                                 |                                |          |
| A-19 %         | 6            |                       | B8916                           | PAWL, holding, belt -                                                                                                                | 1                              | 1.53P    |
| A-19           | h            |                       | A152753                         | PIECE, filler, back plate                                                                                                            | 1                              | .51P     |
| A-19 %         | 11           |                       | A152750                         | PIECE, filler, lower -                                                                                                               | 1                              | -33P     |
| A-19 I         | EEE          | 8                     | A152751                         | PIECE, filler, upper (used on guns of                                                                                                |                                |          |
| /-             |              | E.                    |                                 | early manufacture)                                                                                                                   | 1                              |          |
|                | 1            |                       |                                 |                                                                                                                                      |                                | 1        |