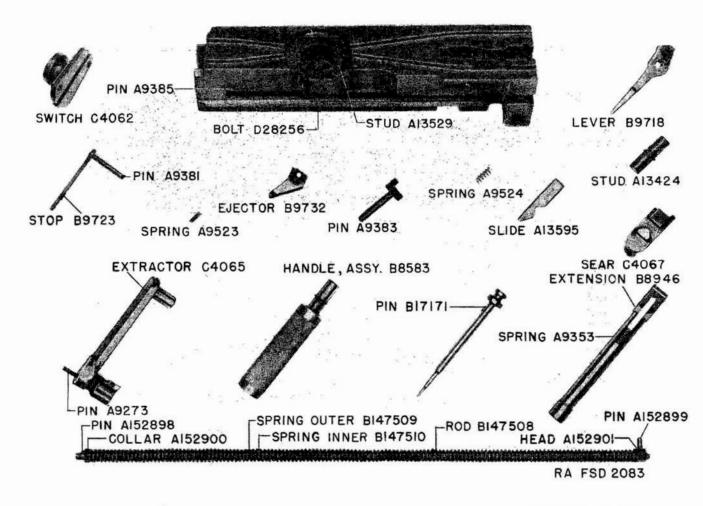

| NOTE:<br>SYMBOL | PLATE<br>NO. | ITEM<br>STOCK<br>No. | PIECE MARK<br>OR<br>DRAWING NO. | ITEM                                                | PER<br>UNIT<br>ASS'Y. | UNIT                                    |
|-----------------|--------------|----------------------|---------------------------------|-----------------------------------------------------|-----------------------|-----------------------------------------|
| *:              | İ            |                      |                                 | SECTION I                                           |                       |                                         |
|                 |              |                      | 1                               | PARTS FOR BASIC GUN                                 | b (                   |                                         |
|                 |              |                      |                                 | (See # note)                                        |                       |                                         |
|                 | 1            |                      |                                 | A R T X T T T T T T T T T T T T T T T T T           | 10                    |                                         |
| 1-19 %          | 9            |                      | C8141                           | ACCELERATOR                                         | 1                     | \$ 2.96                                 |
|                 | 5            | 01-00010             | C4052                           | ADAPTER, trunnion                                   | 1                     | 7.15                                    |
| 1-19 %          | 8            |                      | B8914                           | ARM, belt feed pawl                                 | 1                     | .53                                     |
| 1-19 %          | 8 6 5        |                      | B8944                           | BAR, trigger                                        | 1                     |                                         |
|                 | 5            | 01-00020             |                                 | DAILUID                                             | 1                     | 20.99                                   |
| 8               |              | 01-00030             | D28272                          | BARREL, assembly                                    | (1)                   | 23.72                                   |
|                 | 1            |                      | 1                               | (Composed of:                                       |                       | ì                                       |
|                 |              |                      | 1                               | Y one D35348 BARREL<br>Y one Al30410 barrel SLEEVE) |                       | İ                                       |
| ď               | 5            | 01-00040             | B8910                           | BEARING, barrel, front                              | 1                     | 2.82                                    |
| %<br>Y          | 5            | 01-00050             | B8921                           | BRARING, breech                                     | i                     | 5.70                                    |
| Ÿ               | 5            | 02 000,0             | D28264                          | BLOCK, trunnion                                     | î                     | 23.17                                   |
| -19 *           |              |                      | C4076                           | BLOCK, trunnion, assembly                           | (1)                   |                                         |
|                 |              |                      |                                 | (Composed of:                                       | , ,                   |                                         |
|                 |              |                      |                                 | * one Al3572 bunter PLUG                            |                       |                                         |
|                 | 1            |                      | 100                             | Y one D28264 trunnion BLOCK)                        |                       |                                         |
| -19 Y           | 9            |                      | C8063                           | BODY, oil buffer                                    | 1                     | 14.30                                   |
| -19 %           |              |                      | 03941                           | BODY, oil buffer, assembly                          | (1)                   | 16.08                                   |
|                 |              | 1.0                  |                                 | (Composed of:                                       |                       | 1                                       |
|                 | t            |                      |                                 | two B9712 breech lock DEPRESSOR                     |                       |                                         |
|                 | 1            |                      |                                 | two A9283 breech lock depressor                     |                       |                                         |
|                 |              |                      |                                 | Y one C8063 oil buffer BODY                         | 1                     | - 2                                     |
|                 |              |                      |                                 | * two B9715 oil buffer GUIDE)                       |                       | 100                                     |
| -19 Y           | 7            |                      | D28256                          | BOLT, alternate feed                                | 1                     | 47.09                                   |
| -19 %           | ,            |                      | B147463                         | BOLT, alternate feed, assembly (used                | -                     | 47.07                                   |
| -, ,-           | 1            |                      |                                 | on guns of present manufacture)                     | (1)                   | 47.211                                  |
|                 |              |                      |                                 | (Composed of:                                       | ,-,                   | 100000000000000000000000000000000000000 |
|                 | 1            |                      |                                 | I one D28256 alternate feed BOLT                    |                       |                                         |
|                 |              |                      |                                 | one Al3529 bolt switch STUD                         |                       |                                         |
|                 |              |                      |                                 | one A9385 extractor stop PIN                        |                       |                                         |
|                 |              |                      |                                 | Y one Al52858 recoil PLATE)                         |                       |                                         |
| -19 %           |              |                      | B8954                           | BOLT, alternate feed, assembly (used                | (-)                   | -/ -/-                                  |
|                 |              |                      |                                 | on guns of early manufacture)                       | (1)                   | 56.06                                   |
|                 |              |                      |                                 | (Composed of:<br>Y one D28256 alternate feed BOLT   |                       |                                         |
|                 |              |                      |                                 | one Al3529 bolt switch STUD                         |                       |                                         |
|                 |              |                      |                                 | one A9385 extractor stop PIN                        |                       |                                         |
|                 |              |                      |                                 | Y one A9378 recoil PLATE)                           |                       |                                         |
| -19.%           |              |                      | A152938                         | BOLT, breech lock cam (used on guns                 | 8                     |                                         |
| -, -            |              |                      |                                 | of present manufacture) ————                        | 1                     |                                         |
| -19 Y           |              |                      | A152752                         | BRACKET -                                           | 1                     | .191                                    |
| -19 *           | 5            |                      | C4059                           | BRACKET, belt holding pawl, L.H                     | 1                     | 4.92                                    |
| -19 *           | 5            |                      | B128730                         | BRACKET, belt holding pawl, R.H                     | 1                     | 5.02                                    |
| -19 Y           |              |                      | CH091                           | BRACKET, bolt latch                                 | 1                     | _                                       |
| -19 *           |              |                      | C4070                           | BRACKET, top plate                                  | 1                     | 3.01                                    |
| -19             |              |                      | C4077                           | BUFFER, oil, assembly -                             | (1)                   | 12.74                                   |
|                 |              |                      |                                 | (Composed of:                                       | 8                     |                                         |
|                 |              |                      |                                 | ons A9279 oil buffer gland PACKING                  |                       |                                         |
|                 |              |                      |                                 | one A9277 oil buffer packing gland                  |                       |                                         |
|                 |              |                      |                                 | PLUG<br>one A9297 oil buffer packing gland          |                       |                                         |
|                 |              |                      |                                 |                                                     |                       |                                         |

# PARTS FOR BASIC GUN

| NOTE<br>SYMBOL | PLATE<br>NO. | ITEM<br>STOCK<br>NO. | PIECE MARK<br>OR<br>DRAWING NO. | ITEM                                                                        | QUAN.<br>PER<br>UNIT<br>ASS'Y. | UNIT  |
|----------------|--------------|----------------------|---------------------------------|-----------------------------------------------------------------------------|--------------------------------|-------|
|                |              |                      |                                 | BUFFER, oil, assembly - Cont'd.<br>one A9299 oil buffer packing             |                                | •     |
|                |              |                      |                                 | gland SPRING<br>one A9267 oil buffer piston head<br>NUT                     |                                |       |
|                | 1            |                      |                                 | one A9380 oil buffer piston head<br>nut PIN                                 |                                |       |
|                |              |                      |                                 | one B8763 oil buffer piston ROD, assembly                                   |                                |       |
|                |              |                      |                                 | one B17169 oil buffer piston rod                                            |                                |       |
|                |              |                      |                                 | one B8969 oil buffer piston<br>VALVE, assembly                              |                                |       |
|                |              |                      |                                 | one A9528 oil buffer relief                                                 |                                |       |
|                | 1 1          |                      |                                 | one A9360 oil buffer relief                                                 |                                |       |
|                |              |                      |                                 | one A9393 oil buffer relief<br>valve SPRING                                 |                                |       |
|                | 1 1          |                      |                                 | one C8146 oil buffer TUBE                                                   |                                |       |
|                |              |                      |                                 | one B9731 oil buffer tube CAP<br>two A9361 oil buffer tube filler<br>SCREW) |                                |       |
| A-19 *         | 5            |                      | A9373                           | CAM, extractor                                                              | 1                              | .53   |
| A-19 *         | 8            |                      | C64279                          | CAM, extractor, cover                                                       | 1                              | 1.57  |
| A-19.Y         | 1 1          |                      | C64319                          | CAM, lock, breech (used on guns of present manufacture)                     | 1                              |       |
| A-19 Y         | 6            |                      | C4063                           | CAM, lock, breech (used on guns of                                          |                                |       |
|                |              |                      | ממונות                          | early manufacture) ————————————————————————————————————                     | 1                              | 4.97  |
| A-19           |              |                      | B147583                         | guns of present manufacture) ————————————————————————————————————           | (1)                            |       |
|                | 1            |                      |                                 | Y one C64319 breech lock CAM                                                |                                |       |
| <b>A-</b> 19   | 1 1          |                      | B8956                           | Y one Al3533 breech lock cam PLUG)<br>CAM, lock, breech, assembly (used on  | 100                            |       |
| H-17           |              |                      | 20,70                           | guns of early manufacture) ————————————————————————————————————             | (1)                            | 5.09  |
|                | 1 1          |                      | N                               | Y one C4063 breech lock CAM                                                 |                                |       |
|                |              |                      | 2000                            | Y one Al3533 breech lock cam PLUG)                                          | 1                              | 2.49  |
| A-19 %         | 7            |                      | B9731<br>A152900                | CAP, oil buffer tube                                                        | ī                              | .02   |
| A-19 Y         | 8            |                      | D28258                          | COVER -                                                                     | 1                              | 21.23 |
| A-19           |              |                      | C4081                           | COVER, assembly ————————————————————————————————————                        | (1)                            | 23.86 |
|                |              |                      |                                 | one A9395 belt feed lever pivot                                             |                                |       |
|                |              | 12                   |                                 | one A9384 belt feed lever pivot                                             |                                |       |
|                |              |                      |                                 | stud PIN                                                                    |                                |       |
|                |              |                      |                                 | one A9398 belt feed lever pivot<br>stud WASHER                              |                                |       |
|                | 1            |                      |                                 | Y one A152752 BRACKET                                                       |                                |       |
|                |              |                      |                                 | Y one D28258 COVER                                                          | - 8                            |       |
|                |              |                      |                                 | two A152980 cover bracket RIVET  * one C64279 cover extractor CAM           |                                |       |
|                | 1 1          |                      |                                 | three A9282 cover extractor cam                                             |                                |       |
|                |              |                      | 1                               | RIVET                                                                       | 1                              | 1     |

|                  |      | NO.      | OR<br>DRAWING NO.  | ITEM                                                                                         | UNIT<br>ASS'Y. | PRICE |
|------------------|------|----------|--------------------|----------------------------------------------------------------------------------------------|----------------|-------|
|                  |      |          |                    | cover, assembly - Cont'd. one A9365 cover extractor spring STUD one A9366 cover latch spring |                | \$    |
| %<br>A-19 %      | 5    | 01-00140 | B8939<br>A13588    | COVER, top plate                                                                             | 1              | .98   |
| A-19             | 9    |          | B9712              | DEPRESSOR, breech lock                                                                       | 2              | .86   |
| A-19 %           | 11   |          | A152835            | DISK, buffer -                                                                               | 22             | .03   |
| A-19 %           | 7    |          | B9732              | EJECTOR —                                                                                    | 1              | -77   |
| A-19 Y<br>A-19 % | 9    |          | D28254<br>C4082    | EXTENSION, barrel                                                                            | (1)            | 27.46 |
| M-17 P           |      |          | 04002              | (Composed of:                                                                                | (1)            | 27.40 |
|                  | 1    |          |                    | Y one D28254 barrel EXTENSION                                                                |                |       |
|                  |      |          |                    | one B9728 barrel extension SHANK                                                             |                |       |
|                  |      |          |                    | one A9268 barrel extension shank                                                             |                |       |
| A-19 *           | 7    |          | PRO14              | lock PIN) EXTENSION, firing pin                                                              | -              | 2 111 |
| A-19 %           | 1'   | 1. A.    | B8946<br>B8976     | EXTENSION, firing pin, assembly ———                                                          | (1)            | 3.44  |
| 4-17 P           | 1 8  |          | 20970              | (Composed of:                                                                                | (-)            | 7.02  |
|                  |      |          |                    | * one B8946 firing pin EXTENSION                                                             |                |       |
|                  |      |          | 1                  | one A9353 firing pin SPRING                                                                  |                |       |
|                  |      |          |                    | one A9382 firing pin spring stop                                                             |                |       |
| . 10 9           | 7    |          | C4065              | PIN) EXTRACTOR ————————————————————————————————————                                          | ,              |       |
| A-19 ¥<br>A-19 % | 7    |          | B8959              | EXTRACTOR, assembly —                                                                        | (1)            | 4.611 |
| H-17 /           |      |          | 50777              | (Composed of:                                                                                | (-)            | 4.01  |
|                  |      |          |                    | one B9732 EJECTOR                                                                            |                |       |
|                  |      |          | 1                  | one A9273 ejector PIN                                                                        |                |       |
|                  | 1 .  |          |                    | one A9523 ejector SPRING                                                                     |                |       |
| . 70 5           | ,    | .*       | 17,0007            | Y one C4065 EXTRACTOR)                                                                       | ,              | 011   |
| A-19 ¥<br>A-19 * | 9    |          | A13001<br>B9715    | GUIDE, cover detent pawl ————————————————————————————————————                                | 2              | .041  |
| A-19 Y           | 10   |          | A9518              | GUIDE, oil buffer spring                                                                     | ĩ              |       |
| A-19 %           |      |          | B8782              | GUIDE, oil buffer spring, assembly                                                           | (1)            | 1.81  |
|                  |      |          |                    | (Composed of:                                                                                | 8.8            |       |
|                  |      |          |                    | Y one A9518 oil buffer spring GUIDE                                                          |                |       |
|                  | 1 1  |          |                    | one A9520 oil buffer spring guide                                                            |                |       |
| 1-19 %           |      |          | B8583              | HANDLE, bolt (preferred)                                                                     | 1              |       |
| 1-19 %           | 7    |          | B8583              | HANDLE, bolt, assembly (usable)                                                              | -              | 1.16  |
| -17 %            | 1, 1 |          | 20,00              | (Composed of:                                                                                |                |       |
|                  |      |          |                    | Y one Al3280 bolt handle PIN                                                                 |                | i     |
|                  | 1 1  |          |                    | Y one Al3278 bolt handle SLEEVE                                                              |                |       |
|                  | 1 1  |          | 17505/8            | Y one Al3279 bolt handle STUD)                                                               | 2              | 0.21  |
| 1-19 Y           | 7    |          | A152567<br>A152901 | HEAD, belt holding pawl pin ———————————————————————————————————                              | 2              | .02   |
| 1-19 Y<br>1-19   | 7    |          | B17169             | HEAD, oil buffer piston rod                                                                  | i              | 1.48  |
| Y                |      | 01-00170 |                    | JACKET, barrel                                                                               | 1              | 8.80  |
| *                |      | 01-00180 | C4047              | JACKET, barrel, assembly                                                                     | (1)            | 15.28 |
|                  |      | 2 1      |                    | (Composed of:                                                                                | 3              |       |
|                  |      |          |                    | Y one D28255 barrel JACKET                                                                   |                |       |
|                  |      |          |                    | Y one B8921 breech BEARING)                                                                  |                |       |
|                  |      |          |                    |                                                                                              |                |       |
|                  |      |          |                    |                                                                                              |                |       |

# PARTS FOR BASIC GUN

| NOTE<br>SYMBOL | PLATE<br>NO. | ITEM<br>STOCK'<br>NO. | PIECE MARK<br>OR<br>DRAWING NO. | ITEM                                                                                                                                 | QUAN.<br>PER<br>UNIT<br>ASS'Y. | UNIT     |
|----------------|--------------|-----------------------|---------------------------------|--------------------------------------------------------------------------------------------------------------------------------------|--------------------------------|----------|
| \$             |              | 01-00190              | C64290                          | JACKET, barrel, w/front bearing, assembly                                                                                            | (1)                            | \$       |
| ē              |              |                       |                                 | (Composed of:<br>one B8910 barrel BEARING, front<br>* one C4047 barrel JACKET, assembly<br>two A13655 front barrel bearing<br>SCREW) |                                |          |
| A-19 Y         | 1            |                       | A13544                          | KEY, cover latch shaft                                                                                                               | 1                              | .111     |
| A-19           | 10           | 1                     | A9784                           | KEY, oil buffer piston valve                                                                                                         | 2                              | .16F     |
| A-19           | 10           | 1                     | A9520                           | KEY, oil buffer spring guide                                                                                                         | 1                              | .24F     |
| A-19 Y         | 6            | 1                     | A9519                           | KEY, trigger bar pin -                                                                                                               | 1                              | .Olf     |
| A-19 %         | 11           |                       | B8949                           | LATCH, back plate                                                                                                                    | 1                              | 1.00F    |
| A-19 %         |              |                       | B8928                           | LATCH COVER                                                                                                                          | 1                              | .53F     |
| A-19 %         | 7            |                       | B9718                           | LEVER. cocking                                                                                                                       | 1                              | .91P     |
| A-19 Y         | 8<br>7<br>8  |                       | A13586                          | LEVER, cover latch shaft                                                                                                             | 1                              | .53P     |
| A-19 %         | 8            |                       | 064278                          | LEVER, feed, belt (used on guns of                                                                                                   | 100                            | 15.50    |
| /              |              | l                     |                                 | present manufacture)                                                                                                                 | 1                              | 4.73P    |
| A-19 %         |              |                       | C4057                           | LEVER, feed, belt (used on guns of                                                                                                   | 200                            | 158000   |
| , .            | 1            | l                     |                                 | early manufacture)                                                                                                                   | 1                              | 5.02P    |
| A-19 %         | hı           |                       | B147464                         | LOCK, back plate latch                                                                                                               | 1                              | 1.24P    |
| A-19 %         | 9            |                       | B8925                           | LOCK, breech                                                                                                                         | 1                              | 2.58P    |
| A-19 %         | ľ            |                       | B8787A                          | LOCK, oil buffer tube (preferred)                                                                                                    | 1                              | 1000     |
| A-19 %         |              | 1                     | B8787                           | LOCK, oil buffer tube, assembly                                                                                                      |                                |          |
| / -            |              | 1                     |                                 | (usable)                                                                                                                             | _                              | 1.16P    |
|                | 1            |                       | 1                               | (Composed of:                                                                                                                        |                                |          |
|                | 1            | ł                     |                                 | Y one B9726 oil buffer tube lock                                                                                                     |                                |          |
|                |              |                       |                                 | SPRING                                                                                                                               |                                |          |
|                | 1            |                       | 1 .                             | Y one B9742 oil buffer tube lock                                                                                                     |                                |          |
|                |              |                       | 1 3                             | spring STUD)                                                                                                                         |                                |          |
| A-19 %         | 9            |                       | A9266                           | LOCK, spring, oil buffer body                                                                                                        | 1                              | .15P     |
| A-19 Y         | 6            |                       | B9786                           | LOCK, trigger bar pin -                                                                                                              | 1                              | .24P     |
| A-19 %         | 9<br>6<br>6  |                       | A13565                          | LOCK, trunnion block                                                                                                                 | 1                              | -24P     |
| A-19 %         | 1            |                       | A152939                         | NUT, breech lock cam bolt (used on                                                                                                   |                                |          |
| / /-           |              |                       |                                 | guns of present manufacture)                                                                                                         | 1                              |          |
| A-19 %         | TO           |                       | A9267                           | NUT, oil buffer piston head                                                                                                          | 1                              | .29P     |
| A-19 %         | 6            |                       | A13556                          | NUT, switch pivot                                                                                                                    | 1                              | .19P     |
| A-19 \$        | ão l         |                       | A9279                           | PACKING, oil buffer gland                                                                                                            | 1                              | .16P     |
| A-19 %         |              |                       | B8975                           | PAWL, aligning, cartridge (used on                                                                                                   | 3                              | 420-0000 |
| , <i>p</i>     | 1            |                       |                                 | guns of present manufacture)                                                                                                         | 1                              | .71P     |
| A-19 Y         | 6            |                       | B8927                           | PAWL, cover detent -                                                                                                                 | 1                              | .87P     |
| A-19 %         |              |                       | B8515                           | PAWL, cover detent, assembly                                                                                                         | (1)                            | .91P     |
|                |              |                       | 16. 6                           | (Composed of:                                                                                                                        |                                |          |
|                |              |                       |                                 | Y one B8927 cover detent PAWL                                                                                                        |                                |          |
|                | 1            |                       |                                 | Y one Al3001 cover detent pawl                                                                                                       |                                | į.       |
|                | 1            |                       |                                 | GUIDE)                                                                                                                               |                                |          |
| A-19 Y         | В            |                       | B8913                           | PAWL, feed, belt -                                                                                                                   | 1                              | 1.15P    |
| A-19 %         |              |                       | B8961                           | PAWL, feed, belt, assembly                                                                                                           | (1)                            | 1.21P    |
|                |              |                       |                                 | (Composed of:                                                                                                                        |                                |          |
|                |              |                       |                                 | Y one B8913 belt feed PAWL                                                                                                           | (92)                           | ŝ        |
|                |              |                       |                                 | * two Al3518 belt feed pawl arm                                                                                                      |                                |          |
|                |              |                       |                                 | locating PIN                                                                                                                         |                                |          |
| 19             |              |                       |                                 | Y one Al3517 belt feed pawl arm PIN)                                                                                                 |                                |          |
| A-19 %         | 6            |                       | B8916                           | PAWL, holding, belt -                                                                                                                | 1                              | 1.53P    |
| A-19           | h            |                       | A152753                         | PIECE, filler, back plate                                                                                                            | 1                              | .51P     |
| A-19 %         | 11           |                       | A152750                         | PIECE, filler, lower -                                                                                                               | 1                              | -33P     |
| A-19 I         | EEE          | 8                     | A152751                         | PIECE, filler, upper (used on guns of                                                                                                |                                |          |
| /-             |              | E.                    |                                 | early manufacture)                                                                                                                   | 1                              |          |
|                | 1            |                       |                                 |                                                                                                                                      |                                | 1        |

| NOTE<br>SYMBOL | PLATE<br>NO. | STOCK<br>NO. | PIECE MARK<br>OR<br>DRAWING NO. | ITEM                                                                                  | QUAN.<br>PER<br>UNIT<br>ASS'Y. | UNIT  |
|----------------|--------------|--------------|---------------------------------|---------------------------------------------------------------------------------------|--------------------------------|-------|
| A-19 Y         | 9            |              | A9276                           | PIN, accelerator                                                                      | 1                              | .24P  |
| A-19 %         |              |              | B8790                           | PIN, accelerator, assembly (Composed of:<br>Y one A9276 accelerator PIN               | (1)                            | . 26P |
| <b>A-19</b>    |              |              | A9263                           | one A9357 accelerator pin SPRING) PIN, back plate (used on guns of early manufacture) | 1                              |       |
| A-19 %         |              |              | 19275                           | PIN, back plate filler piecel (used on guns of present manufacture)                   | 1                              | .02P  |
| 1-19 %         | lu l         |              | A9275                           | PIN, back plate latch                                                                 | i                              | .02P  |
| A-19 %         | lii l        |              | A13581                          | PIN, back plate latch lock                                                            | i                              | .02P  |
| A-19           |              |              | A9384                           | PIN, belt feed lever pivot stud                                                       | i                              | .Olp  |
| A-19 Y         | 8            |              | A13519                          | PIN, belt feed pawl                                                                   | i                              | .19P  |
| A-19 %         |              |              | B8962                           | PIN, belt feed pawl, assembly ————————————————————————————————————                    | (1)                            | .21P  |
|                | 1 1          |              |                                 | Y one Al3519 belt feed pawl PIN                                                       |                                |       |
|                |              |              |                                 | one A9357 belt feed pawl pin<br>SPRING)                                               |                                |       |
| A-19 Y         | 8            |              | A13517                          | PIN, belt feed pawl arm                                                               | 1                              | .02P  |
| A-19 Y         | 1.*          |              | B8917                           | PIN, belt holding pawl                                                                | 2                              | .55P  |
| A-19 %         | 6            |              | B8963                           | PIN, belt holding pawl, assembly (Composed of:                                        | (2)                            | .64P  |
|                |              |              |                                 | Y one B8917 belt holding pawl PIN<br>Y one A152567 belt holding pawl pin<br>HEAD      |                                |       |
|                |              |              |                                 | one Al3497 belt holding pawl pin<br>SPRING)                                           |                                |       |
| A-19 Y         | 1 1          |              | 113280                          | PIN, bolt handle (usable)                                                             |                                | .01P  |
| A-19 Y         | 9            |              | A9274                           | PIN, breech lock -                                                                    | 1                              | .19P  |
| A-19 %         |              |              | B8784                           | PIN, breech lock, assembly                                                            | (1)                            | .21P  |
|                |              |              |                                 | (Composed of:<br>Y one A9274 breech lock PIN<br>one A9357 breech lock pin SPRING)     |                                |       |
| A-19 %         |              |              | A13612                          | PIN, cartridge aligning paul -                                                        | 1                              | .02   |
| A-19 %         | 7            |              | A9383                           | PIN, cocking lever                                                                    | î l                            | -33P  |
| H-1 Y          | iı           |              | BFAXIBB                         | PIN, cotter, split, S., 1/16 x 7/16<br>(for replacement use BFAXIBE and               |                                | •,,,, |
|                |              |              |                                 | cut off) —                                                                            | 4                              | .Olp  |
| H-1 %          | 6            |              | BFAXIBE                         | FIN, cotter, split, S., 1/16 x 3/4 -                                                  | 2                              | .01P  |
| H-1 %          | 6            |              | BFAXICE                         | PIN, cotter, split, S., 3/32 x 3/4 -                                                  | 2                              | .OIP  |
| H-1 %          | 8            |              | BFAXIDF                         | PIN, cotter, split, S., 1/8 x 7/8 -                                                   | 1                              | .OIP  |
| H-1 %          |              |              | BFAXIDK                         | PIN, cotter, split, 8., 1/8 x 1-1/2 -                                                 | 1                              | .OIP  |
| A-19 %         | 8            |              | A9271                           | PIN, cover                                                                            | 1                              | .53P  |
| A-19 Y         | 8            |              | A13587                          | PIN, cover latch shaft lever                                                          | 1                              | .OIP  |
| A-19 %         | 7            |              | A9273                           | PIN, ejector -                                                                        | 1                              | .02   |
| A-19 %         | 7            |              | B17171                          | PIN, firing —                                                                         | 1                              | 1.81P |
| A-19 *         | 8            |              | A13518                          | PIN, locating, belt feed pawl arm                                                     | 2                              |       |
| A-19           |              |              | A9268                           | PIN, lock, barrel extension shank                                                     | 1                              | .02P  |
| A-19 %         | 11           |              | A152854                         | PIN, lower filler piece                                                               | 2                              | .Olp  |
| A-19           | 10           |              | A9380                           | PIN, oil buffer piston head nut                                                       | 1                              | .02P  |
| A-19           | 10           |              |                                 | PIN, oil buffer piston red                                                            | 1                              | .02P  |
| A-19           | 7            |              | A152899                         | PIN, retaining, driving spring red -                                                  | 1                              | .02P  |
| 4 30 W         | 7            |              | A9381                           | PIN, sear stop                                                                        | 1                              | .02P  |
| A-19 ¥         | 7            |              | A152898                         | PIN, stop, driving spring rod cellar                                                  | ī                              | .OIP  |

# PARTS FOR BASIC GUN

| NOTE<br>SYMBOL   | PLATE<br>NO. | STOCK<br>NO. | PIECE MARK<br>OR<br>DRAWING NO. | ITEM                                                                                           | PER<br>UNIT<br>ASS'Y. | UNIT            |
|------------------|--------------|--------------|---------------------------------|------------------------------------------------------------------------------------------------|-----------------------|-----------------|
| A-19<br>A-19 %   | 7            |              | A9385<br>A9382                  | PIN, stop, extractor ————————————————————————————————————                                      | 1                     | \$ .011<br>100. |
| A-19 Y           |              |              | A9498                           | PIN, switch pivot dowel (used on guns of early manufacture)                                    | 2                     |                 |
| A-19 ¥<br>A-19 % | 6            |              | A20708<br>B8683                 | PIN, trigger bar, assembly (Composed of:                                                       | .î<br>(1)             | .53I            |
|                  |              |              |                                 | Y one A20708 trigger bar PIN Y one A9519 trigger bar pin KEY Y one B9786 trigger bar pin LOCK) |                       |                 |
| A-19 %<br>A-19 Y | 6            |              | A13546<br>A13555                | PIN, trunnion block cover<br>PIVOT, switch (used on guns of early                              | 2                     | .02             |
| <b>A-1</b> 9     | 11           |              | D35276                          | PLATE, back (used on guns of present                                                           | 1                     |                 |
| A-19 Y           | 12           |              | D35465                          | PLATE, back (used on guns of early                                                             | 1                     |                 |
| A-19 %           |              |              | 064311                          | PLATE, back, w/horizontal buffer,                                                              | 1                     |                 |
|                  |              |              |                                 | assembly (used on guns of present manufacture) (Composed of:                                   | (1)                   | 18.06F          |
|                  |              |              |                                 | one A152834 adjusting SCREW<br>one A152839 adjusting screw<br>PLUNCER                          |                       |                 |
|                  |              |              |                                 | one A9300 adjusting screw<br>plunger SPRING                                                    |                       |                 |
|                  |              |              |                                 | one D35276 back PLATE                                                                          |                       |                 |
|                  |              |              |                                 | one Al52753 back plate filler<br>PIECE                                                         |                       |                 |
|                  |              |              |                                 | one A9275 back plate filler<br>piece PIN                                                       |                       |                 |
|                  |              |              |                                 | one B8949 back plate LATCH                                                                     |                       |                 |
|                  |              |              |                                 | one B147464 back plate latch LOCK<br>one A13581 back plate latch lock<br>PIN                   |                       |                 |
|                  |              |              |                                 | one Al52875 back plate latch lock<br>SPRING                                                    |                       |                 |
|                  |              |              |                                 | one A9275 back plate latch PIN<br>one A9356 back plate latch<br>SPRING                         |                       |                 |
|                  |              |              |                                 | twenty-)A152835 buffer DISK                                                                    |                       |                 |
|                  |              |              |                                 | one Al52869 buffer PLATE                                                                       |                       |                 |
|                  | 1 1          |              | 1                               | one Al52750 filler PIECE, lower<br>two Al52854 lower filler piece PIN                          |                       |                 |
|                  |              |              |                                 | Y three BFAXIRB PIN, cotter, split,<br>S., 1/16 x 7/16)                                        |                       |                 |
| A-19 %           | 1 1          |              | C77451                          | PLATE, back, w/horizontal buffer,                                                              |                       |                 |
|                  | 1 1          |              |                                 | manufacture)                                                                                   | (1)                   |                 |
|                  | 1 1          |              |                                 | (Composed of:                                                                                  | (-)                   |                 |
|                  |              |              |                                 | one Al52834 adjusting SCREW                                                                    |                       |                 |
|                  |              |              |                                 | one Al52839 adjusting serew<br>PLUNGER                                                         |                       |                 |
|                  | 1            |              |                                 | one 19300 adjusting screw<br>plunger SPRING                                                    |                       |                 |