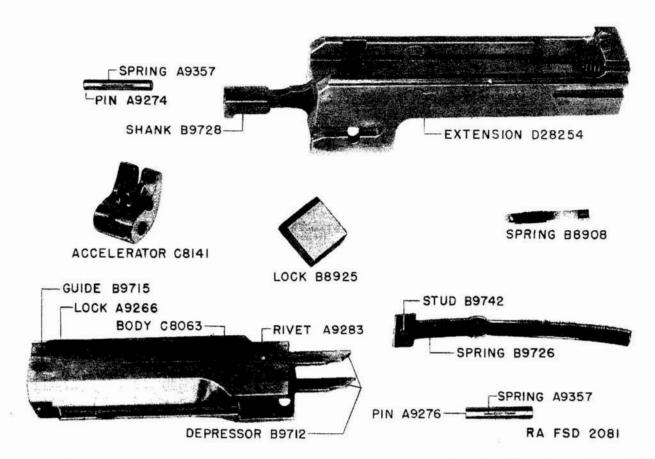

| NOTE:<br>SYMBOL | PLATE<br>NO. | ITEM<br>STOCK<br>No. | PIECE MARK<br>OR<br>DRAWING NO. | ITEM                                                | PER<br>UNIT<br>ASS'Y. | UNIT                                    |
|-----------------|--------------|----------------------|---------------------------------|-----------------------------------------------------|-----------------------|-----------------------------------------|
| *:              | İ            |                      |                                 | SECTION I                                           |                       |                                         |
|                 |              |                      | 1                               | PARTS FOR BASIC GUN                                 | b (                   |                                         |
|                 |              |                      |                                 | (See # note)                                        |                       |                                         |
|                 | 1            |                      |                                 | A R T X T T T T T T T T T T T T T T T T T           | 10                    |                                         |
| 1-19 %          | 9            |                      | C8141                           | ACCELERATOR                                         | 1                     | \$ 2.96                                 |
|                 | 5            | 01-00010             | C4052                           | ADAPTER, trunnion                                   | 1                     | 7.15                                    |
| 1-19 %          | 8            |                      | B8914                           | ARM, belt feed pawl                                 | 1                     | .53                                     |
| 1-19 %          | 8 6 5        |                      | B8944                           | BAR, trigger                                        | 1                     |                                         |
|                 | 5            | 01-00020             |                                 | DAILUID                                             | 1                     | 20.99                                   |
| 8               |              | 01-00030             | D28272                          | BARREL, assembly                                    | (1)                   | 23.72                                   |
|                 | 1            |                      | 1                               | (Composed of:                                       |                       | ì                                       |
|                 |              |                      | 1                               | Y one D35348 BARREL<br>Y one Al30410 barrel SLEEVE) |                       | İ                                       |
| ď               | 5            | 01-00040             | B8910                           | BEARING, barrel, front                              | 1                     | 2.82                                    |
| %<br>Y          | 5            | 01-00050             | B8921                           | BRARING, breech                                     | i                     | 5.70                                    |
| Ÿ               | 5            | 02 000,0             | D28264                          | BLOCK, trunnion                                     | î                     | 23.17                                   |
| -19 *           |              |                      | C4076                           | BLOCK, trunnion, assembly                           | (1)                   |                                         |
|                 |              |                      |                                 | (Composed of:                                       | , ,                   |                                         |
|                 |              |                      |                                 | * one Al3572 bunter PLUG                            |                       |                                         |
|                 | 1            |                      | 100                             | Y one D28264 trunnion BLOCK)                        |                       |                                         |
| -19 Y           | 9            |                      | C8063                           | BODY, oil buffer                                    | 1                     | 14.30                                   |
| -19 %           |              |                      | 03941                           | BODY, oil buffer, assembly                          | (1)                   | 16.08                                   |
|                 |              | 1.0                  |                                 | (Composed of:                                       |                       | 1                                       |
|                 | t            |                      |                                 | two B9712 breech lock DEPRESSOR                     |                       |                                         |
|                 | 1            |                      |                                 | two A9283 breech lock depressor                     |                       |                                         |
|                 |              |                      |                                 | Y one C8063 oil buffer BODY                         | 1                     | - 2                                     |
|                 |              |                      |                                 | * two B9715 oil buffer GUIDE)                       |                       | 100                                     |
| -19 Y           | 7            |                      | D28256                          | BOLT, alternate feed                                | 1                     | 47.09                                   |
| -19 %           | ,            |                      | B147463                         | BOLT, alternate feed, assembly (used                | -                     | 47.07                                   |
| -, ,-           | 1            |                      |                                 | on guns of present manufacture)                     | (1)                   | 47.211                                  |
|                 |              |                      |                                 | (Composed of:                                       | ,-,                   | 100000000000000000000000000000000000000 |
|                 | 1            |                      |                                 | I one D28256 alternate feed BOLT                    |                       |                                         |
|                 |              |                      |                                 | one Al3529 bolt switch STUD                         |                       |                                         |
|                 |              |                      |                                 | one A9385 extractor stop PIN                        |                       |                                         |
|                 |              |                      |                                 | Y one Al52858 recoil PLATE)                         |                       |                                         |
| -19 %           |              |                      | B8954                           | BOLT, alternate feed, assembly (used                | (-)                   | -/ -/-                                  |
|                 |              |                      |                                 | on guns of early manufacture)                       | (1)                   | 56.06                                   |
|                 |              |                      |                                 | (Composed of:<br>Y one D28256 alternate feed BOLT   |                       |                                         |
|                 |              |                      |                                 | one Al3529 bolt switch STUD                         |                       |                                         |
|                 |              |                      |                                 | one A9385 extractor stop PIN                        |                       |                                         |
|                 |              |                      |                                 | Y one A9378 recoil PLATE)                           |                       |                                         |
| -19.%           |              |                      | A152938                         | BOLT, breech lock cam (used on guns                 | 8                     |                                         |
| -, -            |              |                      |                                 | of present manufacture) ————                        | 1                     |                                         |
| -19 Y           |              |                      | A152752                         | BRACKET -                                           | 1                     | .191                                    |
| -19 *           | 5            |                      | C4059                           | BRACKET, belt holding pawl, L.H                     | 1                     | 4.92                                    |
| -19 *           | 5            |                      | B128730                         | BRACKET, belt holding pawl, R.H                     | 1                     | 5.02                                    |
| -19 Y           |              |                      | CH091                           | BRACKET, bolt latch                                 | 1                     | _                                       |
| -19 *           |              |                      | C4070                           | BRACKET, top plate                                  | 1                     | 3.01                                    |
| -19             |              |                      | C4077                           | BUFFER, oil, assembly -                             | (1)                   | 12.74                                   |
|                 |              |                      |                                 | (Composed of:                                       | 8                     |                                         |
|                 |              |                      |                                 | ons A9279 oil buffer gland PACKING                  |                       |                                         |
|                 |              |                      |                                 | one A9277 oil buffer packing gland                  |                       |                                         |
|                 |              |                      |                                 | PLUG<br>one A9297 oil buffer packing gland          |                       |                                         |
|                 |              |                      |                                 |                                                     |                       |                                         |

# PARTS FOR BASIC GUN

| NOTE<br>SYMBOL | PLATE<br>NO. | ITEM<br>STOCK<br>NO. | PIECE MARK<br>OR<br>DRAWING NO. | ITEM                                                                        | QUAN.<br>PER<br>UNIT<br>ASS'Y. | UNIT  |
|----------------|--------------|----------------------|---------------------------------|-----------------------------------------------------------------------------|--------------------------------|-------|
|                |              |                      |                                 | BUFFER, oil, assembly - Cont'd.<br>one A9299 oil buffer packing             |                                | •     |
|                |              |                      |                                 | gland SPRING<br>one A9267 oil buffer piston head<br>NUT                     |                                |       |
|                | 1            |                      |                                 | one A9380 oil buffer piston head<br>nut PIN                                 |                                |       |
|                |              |                      |                                 | one B8763 oil buffer piston ROD, assembly                                   |                                |       |
|                |              |                      |                                 | one B17169 oil buffer piston rod                                            |                                |       |
|                |              |                      |                                 | one B8969 oil buffer piston<br>VALVE, assembly                              |                                |       |
|                |              |                      |                                 | one A9528 oil buffer relief                                                 |                                |       |
|                | 1 1          |                      |                                 | one A9360 oil buffer relief                                                 |                                |       |
|                |              |                      |                                 | one A9393 oil buffer relief<br>valve SPRING                                 |                                |       |
|                | 1 1          |                      |                                 | one C8146 oil buffer TUBE                                                   |                                |       |
|                |              |                      |                                 | one B9731 oil buffer tube CAP<br>two A9361 oil buffer tube filler<br>SCREW) |                                |       |
| A-19 *         | 5            |                      | A9373                           | CAM, extractor                                                              | 1                              | .53   |
| A-19 *         | 8            |                      | C64279                          | CAM, extractor, cover                                                       | 1                              | 1.57  |
| A-19.Y         | 1 1          |                      | C64319                          | CAM, lock, breech (used on guns of present manufacture)                     | 1                              |       |
| A-19 Y         | 6            |                      | C4063                           | CAM, lock, breech (used on guns of                                          |                                |       |
|                |              |                      | ממונות                          | early manufacture) ————————————————————————————————————                     | 1                              | 4.97  |
| A-19           |              |                      | B147583                         | guns of present manufacture) ————————————————————————————————————           | (1)                            |       |
|                | 1            |                      |                                 | Y one C64319 breech lock CAM                                                |                                |       |
| <b>A-</b> 19   | 1 1          |                      | B8956                           | Y one Al3533 breech lock cam PLUG)<br>CAM, lock, breech, assembly (used on  | 100                            |       |
| H-17           |              |                      | 20,70                           | guns of early manufacture) ————————————————————————————————————             | (1)                            | 5.09  |
|                | 1 1          |                      | N                               | Y one C4063 breech lock CAM                                                 |                                |       |
|                |              |                      | 2000                            | Y one Al3533 breech lock cam PLUG)                                          | 1                              | 2.49  |
| A-19 %         | 7            |                      | B9731<br>A152900                | CAP, oil buffer tube                                                        | ī                              | .02   |
| A-19 Y         | 8            |                      | D28258                          | COVER -                                                                     | 1                              | 21.23 |
| A-19           |              |                      | C4081                           | COVER, assembly ————————————————————————————————————                        | (1)                            | 23.86 |
|                |              |                      |                                 | one A9395 belt feed lever pivot                                             |                                |       |
|                |              | 12                   |                                 | one A9384 belt feed lever pivot                                             |                                |       |
|                |              |                      |                                 | stud PIN                                                                    |                                |       |
|                |              |                      |                                 | one A9398 belt feed lever pivot<br>stud WASHER                              |                                |       |
|                | 1            |                      |                                 | Y one A152752 BRACKET                                                       |                                |       |
|                |              |                      |                                 | Y one D28258 COVER                                                          | - 8                            |       |
|                |              |                      |                                 | two A152980 cover bracket RIVET  * one C64279 cover extractor CAM           |                                |       |
|                | 1 1          |                      |                                 | three A9282 cover extractor cam                                             |                                |       |
|                |              |                      | 1                               | RIVET                                                                       | 1                              | 1     |

|                  |      | NO.      | OR<br>DRAWING NO.  | ITEM                                                                                         | UNIT<br>ASS'Y. | PRICE |
|------------------|------|----------|--------------------|----------------------------------------------------------------------------------------------|----------------|-------|
|                  |      |          |                    | cover, assembly - Cont'd. one A9365 cover extractor spring STUD one A9366 cover latch spring |                | \$    |
| %<br>A-19 %      | 5    | 01-00140 | B8939<br>A13588    | COVER, top plate                                                                             | 1              | .98   |
| A-19             | 9    |          | B9712              | DEPRESSOR, breech lock                                                                       | 2              | .86   |
| A-19 %           | 11   |          | A152835            | DISK, buffer -                                                                               | 22             | .03   |
| A-19 %           | 7    |          | B9732              | EJECTOR —                                                                                    | 1              | -77   |
| A-19 Y<br>A-19 % | 9    |          | D28254<br>C4082    | EXTENSION, barrel                                                                            | (1)            | 27.46 |
| M-17 P           |      |          | 04002              | (Composed of:                                                                                | (1)            | 27.40 |
|                  | 1    |          |                    | Y one D28254 barrel EXTENSION                                                                |                |       |
|                  |      |          |                    | one B9728 barrel extension SHANK                                                             |                |       |
|                  |      |          |                    | one A9268 barrel extension shank                                                             |                |       |
| A-19 *           | 7    |          | PRO14              | lock PIN) EXTENSION, firing pin                                                              | -              | 2 111 |
| A-19 %           | 1'   | 1. A.    | B8946<br>B8976     | EXTENSION, firing pin, assembly ———                                                          | (1)            | 3.44  |
| 4-17 P           | 1 8  |          | 20970              | (Composed of:                                                                                | (-)            | 7.02  |
|                  |      |          |                    | * one B8946 firing pin EXTENSION                                                             |                |       |
|                  |      |          | 1                  | one A9353 firing pin SPRING                                                                  |                |       |
|                  |      |          |                    | one A9382 firing pin spring stop                                                             |                |       |
| . 10 9           | 7    |          | C4065              | PIN) EXTRACTOR ————————————————————————————————————                                          | ,              |       |
| A-19 ¥<br>A-19 % | 7    |          | B8959              | EXTRACTOR, assembly —                                                                        | (1)            | 4.611 |
| H-17 /           |      |          | 50777              | (Composed of:                                                                                | (-)            | 4.01  |
|                  |      |          |                    | one B9732 EJECTOR                                                                            |                |       |
|                  |      |          | 1                  | one A9273 ejector PIN                                                                        |                |       |
|                  | 1 .  |          |                    | one A9523 ejector SPRING                                                                     |                |       |
| . 70 5           | ,    | .*       | 17,0007            | Y one C4065 EXTRACTOR)                                                                       | ,              | 011   |
| A-19 ¥<br>A-19 * | 9    |          | A13001<br>B9715    | GUIDE, cover detent pawl ————————————————————————————————————                                | 2              | .041  |
| A-19 Y           | 10   |          | A9518              | GUIDE, oil buffer spring                                                                     | ĩ              |       |
| A-19 %           |      |          | B8782              | GUIDE, oil buffer spring, assembly                                                           | (1)            | 1.81  |
|                  |      |          |                    | (Composed of:                                                                                | 8.8            |       |
|                  |      |          |                    | Y one A9518 oil buffer spring GUIDE                                                          |                |       |
|                  | 1 1  |          |                    | one A9520 oil buffer spring guide                                                            |                |       |
| 1-19 %           |      |          | B8583              | HANDLE, bolt (preferred)                                                                     | 1              |       |
| 1-19 %           | 7    |          | B8583              | HANDLE, bolt, assembly (usable)                                                              | -              | 1.16  |
| -17 %            | 1, 1 |          | 20,00              | (Composed of:                                                                                |                |       |
|                  |      |          |                    | Y one Al3280 bolt handle PIN                                                                 |                | i     |
|                  | 1 1  |          |                    | Y one Al3278 bolt handle SLEEVE                                                              |                |       |
|                  | 1 1  |          | 17505/8            | Y one Al3279 bolt handle STUD)                                                               | 2              | 0.21  |
| 1-19 Y           | 7    |          | A152567<br>A152901 | HEAD, belt holding pawl pin ———————————————————————————————————                              | 2              | .02   |
| 1-19 Y<br>1-19   | 7    |          | B17169             | HEAD, oil buffer piston rod                                                                  | i              | 1.48  |
| Y                |      | 01-00170 |                    | JACKET, barrel                                                                               | 1              | 8.80  |
| *                |      | 01-00180 | C4047              | JACKET, barrel, assembly                                                                     | (1)            | 15.28 |
|                  |      | 2 1      |                    | (Composed of:                                                                                | 3              |       |
|                  |      |          |                    | Y one D28255 barrel JACKET                                                                   |                |       |
|                  |      |          |                    | Y one B8921 breech BEARING)                                                                  |                |       |
|                  |      |          |                    |                                                                                              |                |       |
|                  |      |          |                    |                                                                                              |                |       |

# PARTS FOR BASIC GUN

| NOTE<br>SYMBOL | PLATE<br>NO. | ITEM<br>STOCK'<br>NO. | PIECE MARK<br>OR<br>DRAWING NO. | ITEM                                                                                                                                 | QUAN.<br>PER<br>UNIT<br>ASS'Y. | UNIT     |
|----------------|--------------|-----------------------|---------------------------------|--------------------------------------------------------------------------------------------------------------------------------------|--------------------------------|----------|
| \$             |              | 01-00190              | C64290                          | JACKET, barrel, w/front bearing, assembly                                                                                            | (1)                            | \$       |
| ē              |              |                       |                                 | (Composed of:<br>one B8910 barrel BEARING, front<br>* one C4047 barrel JACKET, assembly<br>two A13655 front barrel bearing<br>SCREW) |                                |          |
| A-19 Y         | 1            |                       | A13544                          | KEY, cover latch shaft                                                                                                               | 1                              | .111     |
| A-19           | 10           | 1                     | A9784                           | KEY, oil buffer piston valve                                                                                                         | 2                              | .16F     |
| A-19           | 10           | 1                     | A9520                           | KEY, oil buffer spring guide                                                                                                         | 1                              | .24F     |
| A-19 Y         | 6            | 1                     | A9519                           | KEY, trigger bar pin -                                                                                                               | 1                              | .Olf     |
| A-19 %         | 11           |                       | B8949                           | LATCH, back plate                                                                                                                    | 1                              | 1.00F    |
| A-19 %         |              |                       | B8928                           | LATCH COVER                                                                                                                          | 1                              | .53F     |
| A-19 %         | 7            |                       | B9718                           | LEVER. cocking                                                                                                                       | 1                              | .91P     |
| A-19 Y         | 8<br>7<br>8  |                       | A13586                          | LEVER, cover latch shaft                                                                                                             | 1                              | .53P     |
| A-19 %         | 8            |                       | 064278                          | LEVER, feed, belt (used on guns of                                                                                                   | 100                            | 15.50    |
| /              |              | l                     |                                 | present manufacture)                                                                                                                 | 1                              | 4.73P    |
| A-19 %         |              |                       | C4057                           | LEVER, feed, belt (used on guns of                                                                                                   | 200                            | 158000   |
| , .            | 1            | l                     |                                 | early manufacture)                                                                                                                   | 1                              | 5.02P    |
| A-19 %         | hı           |                       | B147464                         | LOCK, back plate latch                                                                                                               | 1                              | 1.24P    |
| A-19 %         | 9            |                       | B8925                           | LOCK, breech                                                                                                                         | 1                              | 2.58P    |
| A-19 %         | ľ            |                       | B8787A                          | LOCK, oil buffer tube (preferred)                                                                                                    | 1                              | 1000     |
| A-19 %         |              | 1                     | B8787                           | LOCK, oil buffer tube, assembly                                                                                                      |                                |          |
| / -            |              | 1                     |                                 | (usable)                                                                                                                             | _                              | 1.16P    |
|                | 1            |                       | 1                               | (Composed of:                                                                                                                        |                                |          |
|                | 1            | ł                     |                                 | Y one B9726 oil buffer tube lock                                                                                                     |                                |          |
|                |              |                       |                                 | SPRING                                                                                                                               |                                |          |
|                | 1            |                       | 1 .                             | Y one B9742 oil buffer tube lock                                                                                                     |                                |          |
|                |              |                       | 1 3                             | spring STUD)                                                                                                                         |                                |          |
| A-19 %         | 9            |                       | A9266                           | LOCK, spring, oil buffer body                                                                                                        | 1                              | .15P     |
| A-19 Y         | 6            |                       | B9786                           | LOCK, trigger bar pin -                                                                                                              | 1                              | .24P     |
| A-19 %         | 9<br>6<br>6  |                       | A13565                          | LOCK, trunnion block                                                                                                                 | 1                              | -24P     |
| A-19 %         | 1            |                       | A152939                         | NUT, breech lock cam bolt (used on                                                                                                   |                                |          |
| / /-           |              |                       |                                 | guns of present manufacture)                                                                                                         | 1                              |          |
| A-19 %         | TO           |                       | A9267                           | NUT, oil buffer piston head                                                                                                          | 1                              | .29P     |
| A-19 %         | 6            |                       | A13556                          | NUT, switch pivot                                                                                                                    | 1                              | .19P     |
| A-19 \$        | ão l         |                       | A9279                           | PACKING, oil buffer gland                                                                                                            | 1                              | .16P     |
| A-19 %         |              |                       | B8975                           | PAWL, aligning, cartridge (used on                                                                                                   | 3                              | 420-0000 |
| , <i>p</i>     | 1            |                       |                                 | guns of present manufacture)                                                                                                         | 1                              | .71P     |
| A-19 Y         | 6            |                       | B8927                           | PAWL, cover detent -                                                                                                                 | 1                              | .87P     |
| A-19 %         |              |                       | B8515                           | PAWL, cover detent, assembly                                                                                                         | (1)                            | .91P     |
|                |              |                       | 16. 6                           | (Composed of:                                                                                                                        |                                |          |
|                |              |                       |                                 | Y one B8927 cover detent PAWL                                                                                                        |                                |          |
|                | 1            |                       |                                 | Y one Al3001 cover detent pawl                                                                                                       |                                | į.       |
|                | 1            |                       |                                 | GUIDE)                                                                                                                               |                                |          |
| A-19 Y         | В            |                       | B8913                           | PAWL, feed, belt -                                                                                                                   | 1                              | 1.15P    |
| A-19 %         |              |                       | B8961                           | PAWL, feed, belt, assembly                                                                                                           | (1)                            | 1.21P    |
|                |              |                       |                                 | (Composed of:                                                                                                                        |                                |          |
|                |              |                       |                                 | Y one B8913 belt feed PAWL                                                                                                           | (92)                           | ŝ        |
|                |              |                       |                                 | * two Al3518 belt feed pawl arm                                                                                                      |                                |          |
|                |              |                       |                                 | locating PIN                                                                                                                         |                                |          |
| 19             |              |                       |                                 | Y one Al3517 belt feed pawl arm PIN)                                                                                                 |                                |          |
| A-19 %         | 6            |                       | B8916                           | PAWL, holding, belt -                                                                                                                | 1                              | 1.53P    |
| A-19           | h            |                       | A152753                         | PIECE, filler, back plate                                                                                                            | 1                              | .51P     |
| A-19 %         | 11           |                       | A152750                         | PIECE, filler, lower -                                                                                                               | 1                              | -33P     |
| A-19 I         | EEE          | 8                     | A152751                         | PIECE, filler, upper (used on guns of                                                                                                |                                |          |
| /-             |              | E.                    |                                 | early manufacture)                                                                                                                   | 1                              |          |
|                | 1            |                       |                                 |                                                                                                                                      |                                | 1        |

| NOTE<br>SYMBOL | PLATE<br>NO. | STOCK<br>NO. | PIECE MARK<br>OR<br>DRAWING NO. | ITEM                                                                                  | QUAN.<br>PER<br>UNIT<br>ASS'Y. | UNIT  |
|----------------|--------------|--------------|---------------------------------|---------------------------------------------------------------------------------------|--------------------------------|-------|
| A-19 Y         | 9            |              | A9276                           | PIN, accelerator                                                                      | 1                              | .24P  |
| A-19 %         |              |              | B8790                           | PIN, accelerator, assembly (Composed of:<br>Y one A9276 accelerator PIN               | (1)                            | . 26P |
| <b>A-19</b>    |              |              | A9263                           | one A9357 accelerator pin SPRING) PIN, back plate (used on guns of early manufacture) | 1                              |       |
| A-19 %         |              |              | 19275                           | PIN, back plate filler piecel (used on guns of present manufacture)                   | 1                              | .02P  |
| 1-19 %         | lu l         |              | A9275                           | PIN, back plate latch                                                                 | i                              | .02P  |
| A-19 %         | lii l        |              | A13581                          | PIN, back plate latch lock                                                            | i                              | .02P  |
| A-19           |              |              | A9384                           | PIN, belt feed lever pivot stud                                                       | i                              | .Olp  |
| A-19 Y         | 8            |              | A13519                          | PIN, belt feed pawl                                                                   | i                              | .19P  |
| A-19 %         |              |              | B8962                           | PIN, belt feed pawl, assembly ————————————————————————————————————                    | (1)                            | .21P  |
|                | 1 1          |              |                                 | Y one Al3519 belt feed pawl PIN                                                       |                                |       |
|                |              |              |                                 | one A9357 belt feed pawl pin<br>SPRING)                                               |                                |       |
| A-19 Y         | 8            |              | A13517                          | PIN, belt feed pawl arm                                                               | 1                              | .02P  |
| A-19 Y         | 1.*          |              | B8917                           | PIN, belt holding pawl                                                                | 2                              | .55P  |
| A-19 %         | 6            |              | B8963                           | PIN, belt holding pawl, assembly (Composed of:                                        | (2)                            | .64P  |
|                |              |              |                                 | Y one B8917 belt holding pawl PIN<br>Y one A152567 belt holding pawl pin<br>HEAD      |                                |       |
|                |              |              |                                 | one Al3497 belt holding pawl pin<br>SPRING)                                           |                                |       |
| A-19 Y         | 1 1          |              | 113280                          | PIN, bolt handle (usable)                                                             |                                | .01P  |
| A-19 Y         | 9            |              | A9274                           | PIN, breech lock -                                                                    | 1                              | .19P  |
| A-19 %         |              |              | B8784                           | PIN, breech lock, assembly                                                            | (1)                            | .21P  |
|                |              |              |                                 | (Composed of:<br>Y one A9274 breech lock PIN<br>one A9357 breech lock pin SPRING)     |                                |       |
| A-19 %         |              |              | A13612                          | PIN, cartridge aligning paul -                                                        | 1                              | .02   |
| A-19 %         | 7            |              | A9383                           | PIN, cocking lever                                                                    | î l                            | -33P  |
| H-1 Y          | iı           |              | BFAXIBB                         | PIN, cotter, split, S., 1/16 x 7/16<br>(for replacement use BFAXIBE and               |                                | •,,,, |
|                |              |              |                                 | cut off) —                                                                            | 4                              | .Olp  |
| H-1 %          | 6            |              | BFAXIBE                         | FIN, cotter, split, S., 1/16 x 3/4 -                                                  | 2                              | .01P  |
| H-1 %          | 6            |              | BFAXICE                         | PIN, cotter, split, S., 3/32 x 3/4 -                                                  | 2                              | .OIP  |
| H-1 %          | 8            |              | BFAXIDF                         | PIN, cotter, split, S., 1/8 x 7/8 -                                                   | 1                              | .OIP  |
| H-1 %          |              |              | BFAXIDK                         | PIN, cotter, split, 8., 1/8 x 1-1/2 -                                                 | 1                              | .OIP  |
| A-19 %         | 8            |              | A9271                           | PIN, cover                                                                            | 1                              | .53P  |
| A-19 Y         | 8            |              | A13587                          | PIN, cover latch shaft lever                                                          | 1                              | .OIP  |
| A-19 %         | 7            |              | A9273                           | PIN, ejector -                                                                        | 1                              | .02   |
| A-19 %         | 7            |              | B17171                          | PIN, firing —                                                                         | 1                              | 1.81P |
| A-19 *         | 8            |              | A13518                          | PIN, locating, belt feed pawl arm                                                     | 2                              |       |
| A-19           |              |              | A9268                           | PIN, lock, barrel extension shank                                                     | 1                              | .02P  |
| A-19 %         | 11           |              | A152854                         | PIN, lower filler piece                                                               | 2                              | .Olp  |
| A-19           | 10           |              | A9380                           | PIN, oil buffer piston head nut                                                       | 1                              | .02P  |
| A-19           | 10           |              |                                 | PIN, oil buffer piston red                                                            | 1                              | .02P  |
| A-19           | 7            |              | A152899                         | PIN, retaining, driving spring red -                                                  | 1                              | .02P  |
| 4 30 W         | 7            |              | A9381                           | PIN, sear stop                                                                        | 1                              | .02P  |
| A-19 ¥         | 7            |              | A152898                         | PIN, stop, driving spring rod cellar                                                  | ī                              | .OIP  |